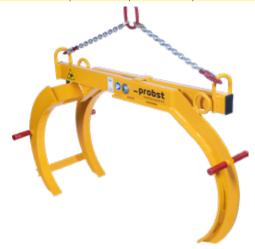

## BoulderGRAB<sup>™</sup> / Mechanical Boulder Grab FVZ-UNI

This is a versatile 3-point clamp alternative to hydraulic grapples. Engineered with high tensile construction. The included crane loop and lifting chain adds ease of integration with any lifting equipment. BoulderGRAB is simple to operate, reliable, and requires minimal maintenance. It is perfect for smaller projects.

Lifting Capacity: 3300 lbs (1,500 kg)

• Opening Range: 37½ in+ (95+ cm)

| Type Lift chain in | opening Range | Lifting Capacity | Dead-Weight | Order-   |
|--------------------|---------------|------------------|-------------|----------|
|                    | in (cm)       | lbs (kg)         | lbs (kg)    | Number   |
| BoulderGRAB        | 37+ (95+)     | 3,300 (1,500)    | 190 (85)    | 53100272 |