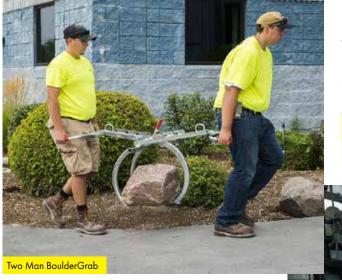

## Two Man BoulderGRAB™ / Manual Boulder Grab H-FVZ-UNI

Two Man BoulderGRAB features a simple opening range adjustment and loop for lifting with various construction equipment.

| Туре                   | Opening Range | Lifting Capacity | Dead-Weight   | Order-   |
|------------------------|---------------|------------------|---------------|----------|
|                        | in (cm)       | lbs (kg)         | lbs (kg)      | Number   |
| Two Man<br>BoulderGRAB | 24+" (60+)    | 440 (200 kg)     | 46 lb (18 kg) | 53200086 |