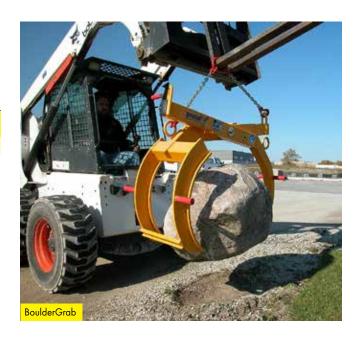

## BoulderGRAB<sup>™</sup> / Mechanical Boulder Grab FVZ-UNI

This is a versatile 3-point clamp alternative to hydraulic grapples. Engineered with high tensile construction. The included crane loop and lifting chain adds ease of integration with any lifting equipment. BoulderGRAB is simple to operate, reliable, and requires minimal maintenance. It is perfect for smaller projects.

Lifting Capacity: 3300 lbs (1,500 kg)

• Opening Range: 37½ in+ (95+ cm)

| Type Lift chain in | opening Range | Lifting Capacity | Dead-Weight | Order-   |
|--------------------|---------------|------------------|-------------|----------|
|                    | in (cm)       | lbs (kg)         | lbs (kg)    | Number   |
| BoulderGRAB        | 37+ (95+)     | 3,300 (1,500)    | 190 (85)    | 53100272 |