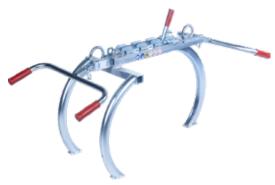

## Two Man BoulderGRAB™ / Manual Boulder Grab H-FVZ-UNI

Two Man BoulderGRAB features a simple opening range adjustment and loop for lifting with various construction equipment.

| Туре                   | Opening Range | Lifting Capacity | Dead-Weight   | Order-   |
|------------------------|---------------|------------------|---------------|----------|
|                        | in (cm)       | lbs (kg)         | lbs (kg)      | Number   |
| Two Man<br>BoulderGRAB | 24+" (60+)    | 440 (200 kg)     | 46 lb (18 kg) | 53200086 |