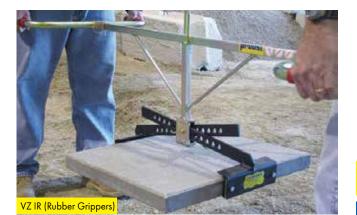

# SlabHANDLER<sup>™</sup> / Laying Clamp VZ

The smaller SlabHANDLER VZ IR & VZ IS can be lifted by two workers or by construction equipment. Lift products quickly and safely without rigging. With three options available and an opening range between 20" to 67" (51-170 cm), the SlabHANDLER can be used for multiple applications. This versatile tool is great for job site placement of slabs and precast or granite curbing.

#### VZ I- Model R (Rubber Grippers)

- Lifting Capacity: 220 lb (100 kg)
- Gripper Height: 2 ½" (6.4 cm)
- Gripper Width: 8" (20 cm)