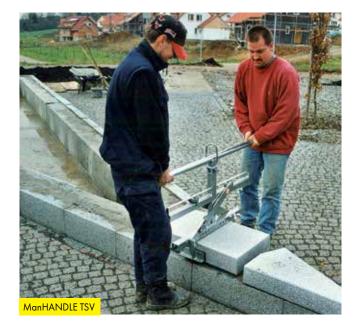

### ManHANDLE<sup>™</sup>TSV / Concrete Step Handles TSV

20 - 41 (51 - 104)

This versatile clamp with a manual clamp release handles stair treads, wall block, and curbing with ease. Lift with 2 people or with any lifting machine.