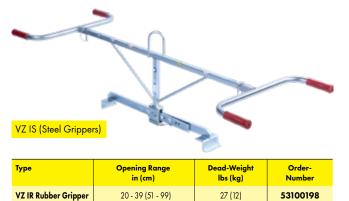

### VZ I- Model S (Steel Grippers)

- Lifting Capacity: 220 lb (100 kg)
- Gripper Height: 1 ½" (4 cm)
- Gripper Width: 4" (10 cm)

53100140

27 (12)

• Inside Height: 5" (13 cm)

VZ IS Steel Gripper

- Gripper Length: 8" (20 cm)
- Handle can be attached in-line or 90°

| Туре          | Opening Range     | Lifting Capacity | Dead-Weight | Order-   |
|---------------|-------------------|------------------|-------------|----------|
|               | in (mm)           | Ibs (kg)         | Ibs (kg)    | Number   |
| ManHANDLE TSV | 2- 25<br>(5 - 64) | 550 (250)        | 50 (23)     | 53100217 |