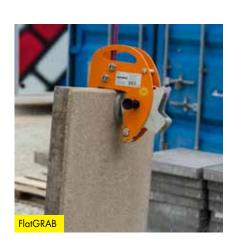

# FlatGRAB<sup>™</sup> / Flat Grab FZ

Designed for handling slabs that are stacked vertically (on edge). Slabs are easily removed from a crate and laid flat on a pallet or truck bed.

- Intended primarily for material handling at fabrication facilities and distribution yards (not for installation).
- Handles all types of slabs quickly, safely, and easily.

| Туре     | Opening Range     | Lifting Capacity | Dead-Weight | Order-   |
|----------|-------------------|------------------|-------------|----------|
|          | in (mm)           | Ibs (kg)         | Ibs (kg)    | Number   |
| FlatGRAB | 0" - 2½" (0 - 60) | 1,760 (800)      | 13 (6)      | 53100278 |