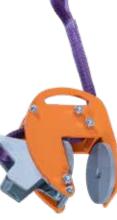

# FlatGRAB<sup>™</sup> / Flat Grab FZ

Designed for handling slabs that are stacked vertically (on edge). Slabs are easily removed from a crate and laid flat on a pallet or truck bed.

- Intended primarily for material handling at fabrication facilities and distribution yards (not for installation).
- Handles all types of slabs quickly, safely, and easily.

| Туре     | Opening Range     | Lifting Capacity | Dead-Weight | Order-   |
|----------|-------------------|------------------|-------------|----------|
|          | in (mm)           | Ibs (kg)         | Ibs (kg)    | Number   |
| FlatGRAB | 0" - 2½" (0 - 60) | 1,760 (800)      | 13 (6)      | 53100278 |