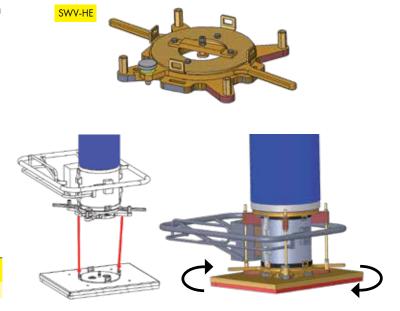

## Quick Change Device SWV-HE – Easy suction plate changing with a twisting motion

The SWV-HE quick change device greatly simplifies suction plate changing on the construction site, which is often required.

- Faster suction plate changing with a simple twisting motion
- Suitable for all lifting hose units from HE-35 to HE-250
- Easy operation, no inconvenient screwing of adapters required
- Operating errors no longer possible
- When using lifting hose units HE-200 and He-250, the lifting hose unit is fitted directly to the SWV-HE quick change device by means of 4 tension rods (threaded rods)

| Туре     |                     | Working Load Limit<br>WLL lbs (kg) | Dead Weight<br>Ibs (kg) | Order-<br>Number |
|----------|---------------------|------------------------------------|-------------------------|------------------|
| SWV-HE 0 | Quick Change Device | 550 (250)                          | 8 (3.8)                 | 42101026         |