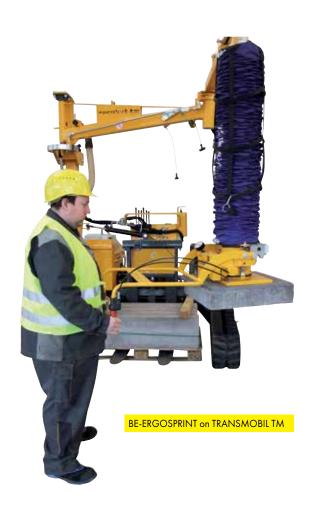

## Ergonomic Vacuum Control Unit BE-ERGOSPRINT – Picking up and laying in an upright posture

- The new ergonomic operating valve unit for mounting on all HE lifting units and vacuum hose lifters, including JUMBOMOBIL JM-VARIO and TRANSMOBIL TM.
- No more bending over when picking up, moving and laying the concrete element
- Control of suction and release via rotary handle on the right handle
- Handle can be locked in the uppermost position
- Greater safety clearance to paving material

| Туре          | For use with       | Dead Weight<br>lbs (lg) | Order-<br>Number |
|---------------|--------------------|-------------------------|------------------|
| BE-ERGOSPRINT | HE-35 up to HE-250 | 30 (13)                 | 42101305         |