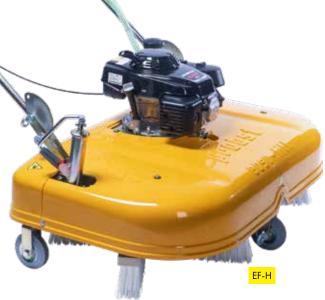

## EASYFILL EF-H Paver Jointing Device – Joint filling

Fast and flexible filling of pavement joints on small and medium sized areas. The joint material can be grouted either dry or with the addition of water.

The EF-H-The paver jointing device also makes an important contribution to the operator's health and safety at work.

- Rigid, resistant brushes for optimal joint filling
- Continuous height adjustment of the brushes
- EF-H powered with gasoline engine

• Durable surface protection by galvanizing

| Туре              | Type of Drive                                | Working<br>Width<br>in (mm) | Dead<br>Weight<br>Ibs (kg) | Order-<br>Number |
|-------------------|----------------------------------------------|-----------------------------|----------------------------|------------------|
| EF-H              | Engine: Honda, GXV 160, 4<br>KW at 3600U RPM | 46<br>(1,170)               | 245<br>(112)               | 51700003         |
| Brush for<br>EF-H |                                              |                             |                            | 41700002         |