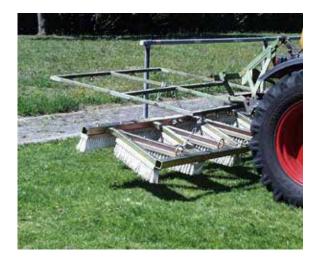

## Sweeping Broom EB - ideal for large areas

For efficient sweeping of large areas in the laying of block pavers. This sweeping broom does not only brush the sand horizontally into the joints, but also diagonally. The universal attachment linkage allows attachment to paving installation machines and wheel loaders.

- Surplus of sand can easily be shoved furtheron
- Modular principle of design for flexible working width 1,200 and 2,400 mm (or for attachment to wheel-loaders 3,600 mm)
- Equipped with attachment device for laying machine VM-401/301/203/204 as well as for fork-gripping.

| Туре                        | Specification                            | Working Width<br>in (mm)       | Dead Weight<br>Ibs (kg) | Order-<br>Number |
|-----------------------------|------------------------------------------|--------------------------------|-------------------------|------------------|
| EB-<br>120/240 <sup>0</sup> | Sweeping Broom complete<br>incl. linkage | 47" or 94"<br>(1,200 or 2,400) | 230<br>(105)            | 51600021         |
| EB-120 <sup>€</sup>         | Sweeping Broom complete<br>incl. linkage | 47″<br>(1,200)                 | 140<br>(64)             | 51600019         |
| Brush for EB                |                                          |                                |                         | 41600002         |