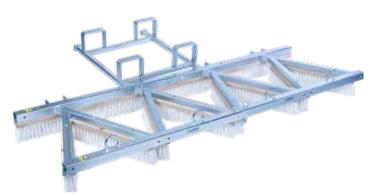

## Sweeping Broom EB - ideal for large areas

For efficient sweeping of large areas in the laying of block pavers. This sweeping broom does not only brush the sand horizontally into the joints, but also diagonally. The universal attachment linkage allows attachment to paving installation machines and wheel loaders.

- Surplus of sand can easily be shoved furtheron
- Modular principle of design for flexible working width 1,200 and 2,400 mm (or for attachment to wheel-loaders 3,600 mm)
- Equipped with attachment device for laying machine VM-401/301/203/204 as well as for fork-gripping.

| Туре                        | Specification                            | Working Width<br>in (mm)       | Dead Weight<br>Ibs (kg) | Order-<br>Number |
|-----------------------------|------------------------------------------|--------------------------------|-------------------------|------------------|
| EB-<br>120/240 <sup>0</sup> | Sweeping Broom complete<br>incl. linkage | 47" or 94"<br>(1,200 or 2,400) | 230<br>(105)            | 51600021         |
| EB-120 <sup>€</sup>         | Sweeping Broom complete<br>incl. linkage | 47″<br>(1,200)                 | 140<br>(64)             | 51600019         |
| Brush for EB                |                                          |                                |                         | 41600002         |