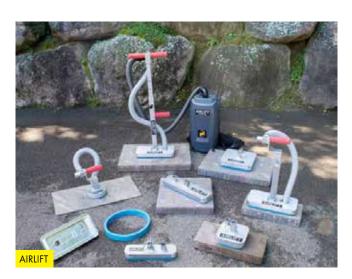

## **AIRLIFT®**

AIRLIFT is designed to make lifting and moving slabs, pavers and even porcelain tiles easy, safe and more ergonomic. AIRLIFT is electric, so it does not require an air compressor like most similar tools. The backpack vacuum is also very light weight and easy to maintain.

## Kit Includes:

- BackVac 110v
- One Man T-Handle
- Adjustable Center Post
- 6.5" x 6.5" Suction Plate
- Easy to replace seal

| Туре                    | Dead-Weight<br>lbs (kg) | Order-<br>Number |
|-------------------------|-------------------------|------------------|
| Airlift Base Kit        | 18 lb (8 kg)            | CT75750          |
| Plate 3" x 11"          | 2.2 lb (1 kg)           | CT70200A         |
| Plate 6.5" x 6.5"       | 2 lb (1 kg)             | CT70165A         |
| Plate 6" x 12.5"        | 3.3 lb (1.5 kg)         | CT70160A         |
| 10" Lift Extension      | 1.5 lb (0.7 kg)         | CT014039A        |
| Plate 6" Round          | 1.2 lb (0.5 kg)         | CT70250A         |
| Plate 4" x 15"          | 2.5 lb (1.1 kg)         | CT70150A         |
| Plate 10" x 10"         | 3.2 lb (1.5 kg)         | CT70125A         |
| One Hand<br>Lift Handle | 1.2 lb (0.5 kg)         | CT70450A         |
| Tile Setter Kit         | 2.8 lb (1.2 kg)         | CT80800          |