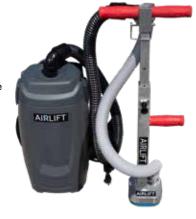

## **AIRLIFT®**

AIRLIFT is designed to make lifting and moving slabs, pavers and even porcelain tiles easy, safe and more ergonomic. AIRLIFT is electric, so it does not require an air compressor like most similar tools. The backpack vacuum is also very light weight and easy to maintain.

## Kit Includes:

- BackVac 110v
- One Man T-Handle
- Adjustable Center Post
- 6.5" x 6.5" Suction Plate
- Easy to replace seal

| Туре                    | Dead-Weight<br>lbs (kg) | Order-<br>Number |
|-------------------------|-------------------------|------------------|
| Airlift Base Kit        | 18 lb (8 kg)            | CT75750          |
| Plate 3" x 11"          | 2.2 lb (1 kg)           | CT70200A         |
| Plate 6.5" x 6.5"       | 2 lb (1 kg)             | CT70165A         |
| Plate 6" x 12.5"        | 3.3 lb (1.5 kg)         | CT70160A         |
| 10" Lift Extension      | 1.5 lb (0.7 kg)         | CT014039A        |
| Plate 6" Round          | 1.2 lb (0.5 kg)         | CT70250A         |
| Plate 4" x 15"          | 2.5 lb (1.1 kg)         | CT70150A         |
| Plate 10" x 10"         | 3.2 lb (1.5 kg)         | CT70125A         |
| One Hand<br>Lift Handle | 1.2 lb (0.5 kg)         | CT70450A         |
| Tile Setter Kit         | 2.8 lb (1.2 kg)         | CT80800          |