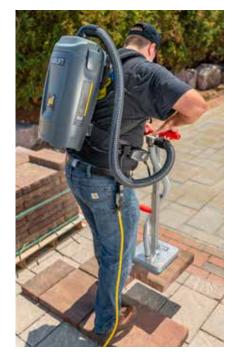

## **AIRLIFT®**

AIRLIFT is designed to make lifting and moving slabs, pavers and even porcelain tiles easy, safe and more ergonomic. AIRLIFT is electric, so it does not require an air compressor like most similar tools. The backpack vacuum is also very light weight and easy to maintain.