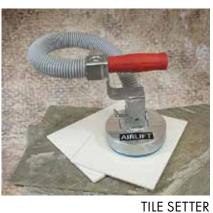

## Kit Includes:

- BackVac 110v
- One Man T-Handle
- Adjustable Center Post
- 6.5" x 6.5" Suction Plate
- Easy to replace seal

| Туре                    | Dead-Weight<br>lbs (kg) | Order-<br>Number |
|-------------------------|-------------------------|------------------|
| Airlift Base Kit        | 18 lb (8 kg)            | CT75750          |
| Plate 3" x 11"          | 2.2 lb (1 kg)           | CT70200A         |
| Plate 6.5" x 6.5"       | 2 lb (1 kg)             | CT70165A         |
| Plate 6" x 12.5"        | 3.3 lb (1.5 kg)         | CT70160A         |
| 10" Lift Extension      | 1.5 lb (0.7 kg)         | CT014039A        |
| Plate 6" Round          | 1.2 lb (0.5 kg)         | CT70250A         |
| Plate 4" x 15"          | 2.5 lb (1.1 kg)         | CT70150A         |
| Plate 10" x 10"         | 3.2 lb (1.5 kg)         | CT70125A         |
| One Hand<br>Lift Handle | 1.2 lb (0.5 kg)         | CT70450A         |
| Tile Setter Kit         | 2.8 lb (1.2 kg)         | CT80800          |