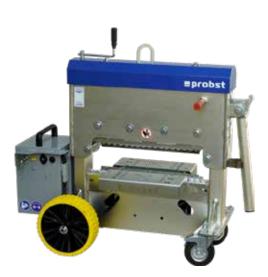

# 12v HYDRAULIC SPLITTER™/ STS-43-EH-23

- Removable 12 volt rechargeable battery pack
- Suspension eye for transport with a crane or lifting device
- Hydraulic Pressure: 50,700 lb (23,000 kg)
- Large wheels for easy manoeuvring on uneven terrain

| Туре                   | Cutting Height in (cm) | Cutting Length<br>in (cm) | Dead-Weight<br>lbs (kg) | Order-<br>Number |
|------------------------|------------------------|---------------------------|-------------------------|------------------|
| 12v Hydraulic SPLITTER | 8 (20)                 | 17 (44)                   | 375 (170)               | 51200081         |