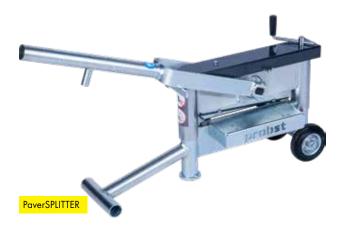

## PaverSPLITTER™/ STS-33-EASY

- More splitting force with reduced effort
- Better view of the cutting line
- Perfect for tumbled pavers
- Ensures tight fit of split pavers
- Clean cuts with precisely guided, triangular, reversible blade
- Durable surface protection by galvanizing
- Great for caps

| Туре          | Cutting Height | Cutting Length | Dead-Weight | Order-   |
|---------------|----------------|----------------|-------------|----------|
|               | in (cm)        | in (cm)        | lbs (kg)    | Number   |
| PaverSPLITTER | 4¾ (12)        | 13 (33)        | 105 (48)    | 51200082 |