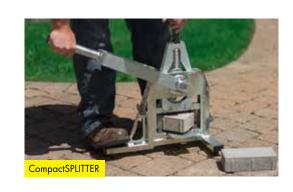

### **CompactSPLITTER™**

- Three sided blades
- Dimensions: 27" x 12" x 24" (68.5 x 30 x 61 cm)

| Туре            | Cutting Height in (cm) | Cutting Length<br>in (cm) | Dead-Weight<br>Ibs (kg) | Order-<br>Number |
|-----------------|------------------------|---------------------------|-------------------------|------------------|
| CompactSPLITTER | 4 (10)                 | 6 (15)                    | 44 (20)                 | 51200037         |