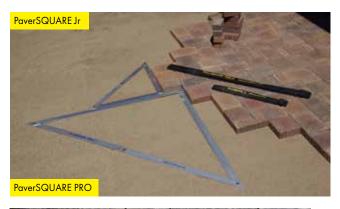

## PaverSQUARE PRO & JR

Lightweight aluminum 45° and 90° angles. Open PaverSQUARE and it's ready to use.

- PRO Compactly folds to  $48 \times 2$  in ( $122 \times 5$  cm). Unfolds to  $48 \times 48 \times 68$  in ( $122 \times 122 \times 172$  cm).
- Jr Compactly folds to  $24 \times 2$  in (61  $\times$  5 cm). Unfolds to  $24 \times 24 \times 33$  in (60  $\times$  60  $\times$  84 cm).

Compact storage and transport.

• Protective soft cases included.

| Туре            | Dead Weight<br>lbs (kg) | Order-<br>Number |
|-----------------|-------------------------|------------------|
| PaverSQUARE Pro | 7 (3.2)                 | 51800146         |
| PaverSQUARE Jr  | 3 (1.4)                 | 51800052         |