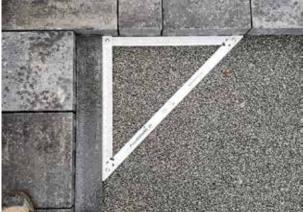

## PaverSQUARE PRO & JR

Lightweight aluminum 45° and 90° angles. Open PaverSQUARE and it's ready to use.

- PRO Compactly folds to  $48 \times 2$  in ( $122 \times 5$  cm). Unfolds to  $48 \times 48 \times 68$  in ( $122 \times 122 \times 172$  cm).
- Jr Compactly folds to  $24 \times 2$  in (61  $\times$  5 cm). Unfolds to  $24 \times 24 \times 33$  in (60  $\times$  60  $\times$  84 cm).

Compact storage and transport.

• Protective soft cases included.

| Туре            | Dead Weight<br>lbs (kg) | Order-<br>Number |
|-----------------|-------------------------|------------------|
| PaverSQUARE Pro | 7 (3.2)                 | 51800146         |
| PaverSQUARE Jr  | 3 (1.4)                 | 51800052         |