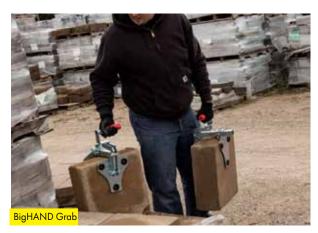

## **BigHAND Grab**

Designed to assist in lifting and carrying block and tile. Save your back and carry the heavy stuff the right way.

- Adjust, Grab, Go
- Balanced lift & carry
- Saves your back and hands
- Small plate opening range: ½" 4"
- Large plate opening range: 4" 8"
- Kit includes small and large plate

| Туре                                  | Opening Range<br>in (mm) | Dead Weight<br>Ibs (kg) | Order-<br>Number |
|---------------------------------------|--------------------------|-------------------------|------------------|
| BigHAND Grab<br>(Set of 2)            | 1/2 - 8 (12.7-203.2)     | 3 (1)                   | CT90100A         |
| Replaceable Gripper<br>Ring (10 Pack) | -                        | 1 (.5)                  | CT90160A         |