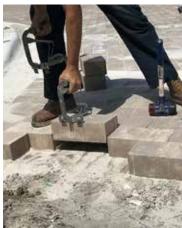

## PaverPAW / PAVERBOY PB-15/24

- Exclusively for Installation, not removal
- Replaceable serrated spring steel teeth
- Rubber grip handle
- Increased production with 6 x 9 in and larger pavers
- Operating Range: 6 10 in (15 25 cm)
- Lifting Capacity: 22 lbs (10 kg) each

| Туре     | Dead Weight<br>lbs (kg) | Order-Number |
|----------|-------------------------|--------------|
| PaverPAW | 2.6 (1.2)               | 51800004     |

One Hand Options for 2-Handed Paver Size