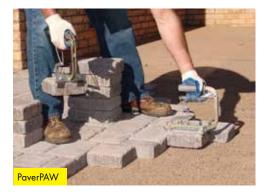

## PaverPAW / PAVERBOY PB-15/24

- Exclusively for Installation, not removal
- Replaceable serrated spring steel teeth
- Rubber grip handle
- Increased production with 6 x 9 in and larger pavers
- Operating Range: 6 10 in (15 25 cm)
- Lifting Capacity: 22 lbs (10 kg) each

| Туре     | Dead Weight<br>lbs (kg) | Order-Number |
|----------|-------------------------|--------------|
| PaverPAW | 2.6 (1.2)               | 51800004     |

One Hand Options for 2-Handed Paver Size