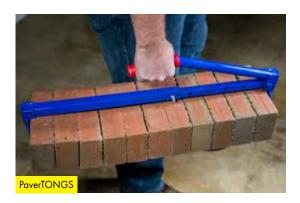

## **PaverTONGS**

- Carry between 7 11 pavers/bricks
- Heavy duty design for professional use

| Туре                  | Dead Weight<br>lbs (kg) | Order-Number |
|-----------------------|-------------------------|--------------|
| PaverTONGS (set of 2) | 7.4 (3.4)               | 51800126     |