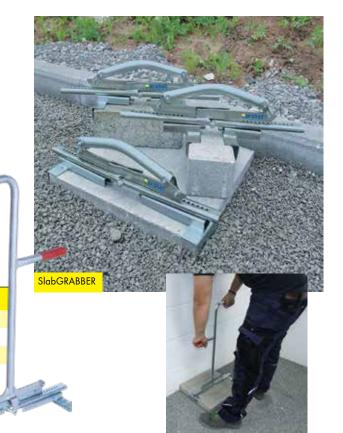

## SlabGRABBER / Professional-Slab Handle PPH

- For Installation, not removal
- Accommodates most slabs & retaining wall blocks
- Pivoting heads provide excellent contact with split face
- Tight, pinch-free, placement at the laying edge
- Gripper Length: 4 in (10 cm)
- Gripper Height: 11/8 in (2.8 cm)
- Carrying Capacity: 130 lbs (58 kg)

**Pro Tip:** For proper adjustment, make sure the SlabGRABBER arms are at about a 160° angle prior to lifting.

| Туре                                    | Opening Range<br>in (mm)    | Dead Weight<br>lbs (kg) | Order-Number |
|-----------------------------------------|-----------------------------|-------------------------|--------------|
| Small SlabGRABBER                       | 4-15 (101.6-381)            | 3 (1)                   | 53200053     |
| Medium SlabGRABBER                      | 10-20 (254-508)             | 3 (1)                   | 53200052     |
| Large SlabGRABBER                       | 14-24 (355.6-609.6)         | 3 (1)                   | 53200054     |
| Long Handle Attachment /<br>PPH-ERGO-HG | Handle Length<br>26.5 (670) | 3 (1.5)                 | 43200124     |