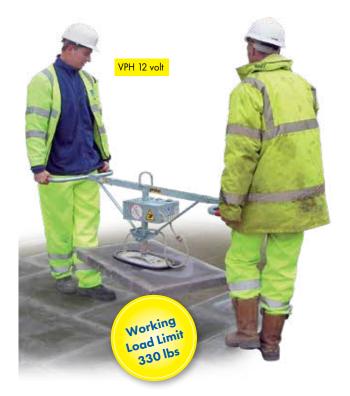

## VPH 12 V / VACUUM-POWER-HANDY VPH-GREENLINE

Alternative to the popular SPEEDY VS 110v vacuum comes equipped with telescoping handles and height adjustment for manual lifting of larger slabs. Remove the handles for easy transport. The light weight, ergonomic design reduces fatigue, injury, and speeds installation.

- Lifting capacity: 330 lb (150 kg)
- Included suction plate size: 17 ½" x 10" (44 x 25 cm)
- Lifting loop for easy attachment to equipment
- Rechargeable 12 volt battery means no power cords or electrical source
- Perfect choice for installing granite, bluestone, porcelain or wet cast concrete slabs

| Туре                          | Dead-Weight<br>Ibs (kg) | Order-<br>Number |
|-------------------------------|-------------------------|------------------|
| VPH 12 volt                   | 35 (16)                 | 52710008         |
| 220 lb (100 kg) Suction Plate | 1.2 (0.5)               | 42700051         |