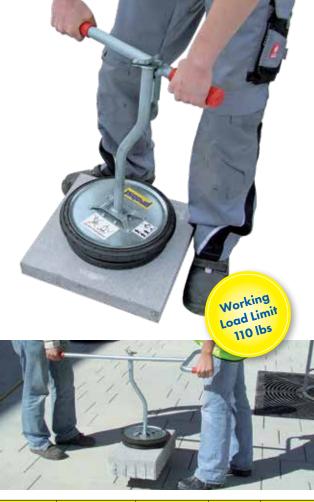

## VACUUM-HANDY VH-1/25 – amazingly simple and super-practical for installing vacuum-dense slabs

The cost-effective alternative for the installation of vacuum-dense slabs. A vacuum valve is operated by a light finger movement, to lift or set down the slabs. The vacuum holding force is generated by simple downward pressure and subsequent lifting by hand.

- One-man operation for lightweight slabs and short transportation distance
- Accurate and quick installation with no gap in-between slabs
- Ergonomically good working position for installation
- Also already layed slabs can be picked up again
- Robust seal ring, can be exchanged within seconds without glueing
- By purchasing of an additional two-men handle VH-2-HG the VH-1/25 can be used for two-men operation. The working load limit is then 50 kg

|  | Туре      | Suction Plate<br>dimension Ø in (mm) | Working Load Limit<br>WLL lbs (kg) | Dead Weight<br>Ibs (kg) | Order-<br>Number |
|--|-----------|--------------------------------------|------------------------------------|-------------------------|------------------|
|  | VH-1/25 🔍 | 11 (280)                             | 55 (25)                            | 10 (5)                  | 52600009         |
|  | VH-2-HG 0 | Two-men handle for VH-1/25           |                                    | 7 (3)                   | 42600155         |