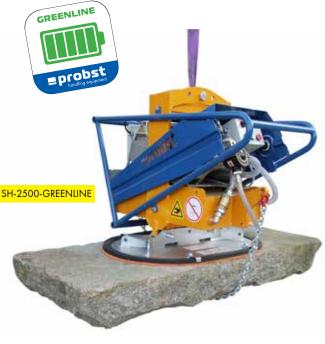

## Vacuum Lifting Device SH-2500-GREENLINE the innovative green rechargeable powerhouse

The classic now also with battery drive. Powerful and independent of mains power.

- Emission-free and low-noise operation
- Powered by a 24 V lithium-ion rechargeable battery. (exchangeable battery concept) can operate up to 6 hours
- Suitable for predominantly wet-cast concrete and natural stone
- Fitted as standard with safety chain

**Options: Retrofit kit with rotator Baltrotor SH-AD** 

Vacuum Laying