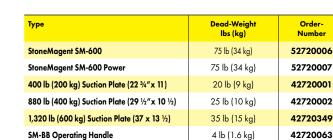

- Lifting capacity: 1,320 lb (600 kg)
- Powered by 12 volt rechargeable battery
- Automatic Control System- automatically starts the vacuum pump in case of pressure loss
- Flashing light warns of low pressure
- High volume vacuum storage tank
- Pressure gauge and pressure release valve
- Equipped with 2 vacuum pumps

- Twice the pumping capacity compared with the SM-600, providing greater reserves for slightly porous materials
- Built-in operating hours counter
- Suction and release operation via comfortable button-activation
- Optional retro-fitting of remote control for suction and release operations, enabling single-operator activation from the carrying device

Optional extra: SM-BB Operating handle

<sup>•</sup> Durable surface protection by galvanizing

<sup>\*</sup> Value at 500 mbar low pressure.