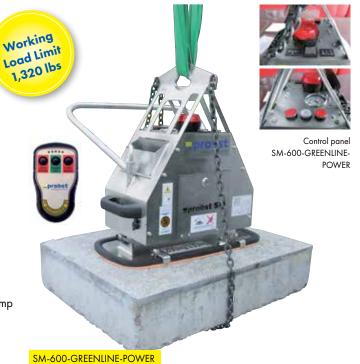

## STONEMAGNET® SM-600-GREENLINE – The new, battery-powered vacuum attachment with even greater power A powerful battery-operated vacuum device for handling large natural stone or precast concrete products. Designed to work we

A powerful battery-operated vacuum device for handling large natural stone or precast concrete products. Designed to work well on job sites or in plant. Can be suspended from any machine using hooks, chains, slings, cables, etc.