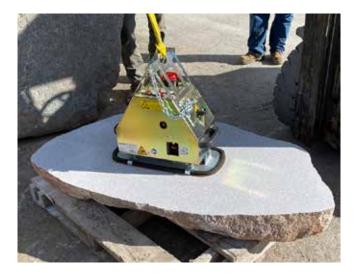

## STONEMAGNET® SM-600-GREENLINE – The new, battery-powered vacuum attachment with even greater power A powerful battery-operated vacuum device for handling large natural stone or precast concrete products. Designed to work we

A powerful battery-operated vacuum device for handling large natural stone or precast concrete products. Designed to work well on job sites or in plant. Can be suspended from any machine using hooks, chains, slings, cables, etc.

- Lifting capacity: 1,320 lb (600 kg)
- Powered by 12 volt rechargeable battery
- Automatic Control System- automatically starts the vacuum pump in case of pressure loss
- Flashing light warns of low pressure
- High volume vacuum storage tank
- Pressure gauge and pressure release valve
- Equipped with 2 vacuum pumps