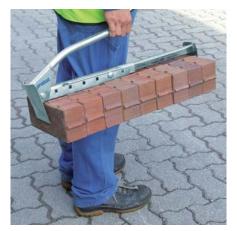

## **Brick Handles KKT**

- For the efficient transportation of bricks from the pallet to the laying surface.
- Adjustable.
- Durable surface protection by galvanizing.

KKT

| Туре | Dead Weight kg (lbs) | Gripping Range mm (in)    | Working Load Limit/WLL kg (lbs) | Order-Number |
|------|----------------------|---------------------------|---------------------------------|--------------|
| ККТ  | 2 (4.41)             | 400 - 670 (15.74 - 26.38) | 50 (110)                        | 51800025     |