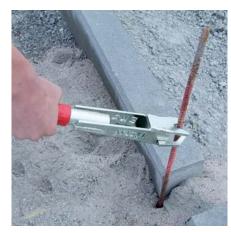

## **Pin Extractor ENZ**

Simple but very efficient tool to pull out string line pins used on construction sites.

- The previous time consuming and often injury causing method, to pull out pins just by hand or using pliers, hammer and such are gone now.
- With the ENZ, the pins are not bent when pulled out.
- When lifted up, the V shaped clamping system locks to the pin. Now pulling and turning movements to loosen the pin can be exerted without any real physical effort.
- Durable surface protection by galvanizing.
- Hardened gear segment.

ENZ

| Туре | Description   | Diameter outside mm (in) | Dead Weight kg (lbs) | Order - Number |
|------|---------------|--------------------------|----------------------|----------------|
| ENZ  | Pin Extractor | 10 - 30 (0.39 - 1.18)    | 0.64 (1.41)          | 51800038       |