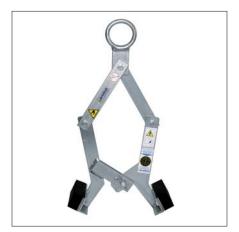

## Cable Channel Clamp KKV-20/30

The compact tool for moving cable channels with a clear width of 20-30 cm (7.87 -11.81 inch).

Acts internally and purely mechanically.

- Equipped with a suspension eye.
- Gripping jaws are fitted with replaceable rubber-metal rails.
- Galvanised.

KKV-20/30

| Туре      | Length of Gripper<br>mm (in) | Dead Weight<br>kg (lbs) | Gripping Range<br>mm (in)   | Working Load Limit/WLL<br>kg (lbs) | Order-Number |
|-----------|------------------------------|-------------------------|-----------------------------|------------------------------------|--------------|
| KKV-20/30 | 120 (4.72)                   | 5.5 (12)                | 200 - 300<br>(7.87 - 11.81) | 150 (331)                          | 53100420     |