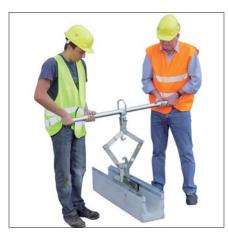

## Cable Channel Clamp KKV-8/14

The compact tool for installing cable ducts of sizes I-IF.

Acts internally and purely mechanically.

- Equipped with carrying handle and suspension eye.
- Carrying handle can be mounted in 90° increments.
- Gripping jaws are fitted with replaceable rubber-metal rails.
- I Durable surface protection by galvanizing.

KKV-8/14

| Туре     | Length of Gripper<br>mm (in) | Dead Weight<br>kg (lbs) | Gripping Range<br>mm (in) | Working Load Limit/WLL<br>kg (lbs) | Order-Number |
|----------|------------------------------|-------------------------|---------------------------|------------------------------------|--------------|
| KKV-8/14 | 270 (10.63)                  | 12 (26)                 | 80 - 140<br>(3.15 - 5.51) | 100 (220)                          | 53100061     |