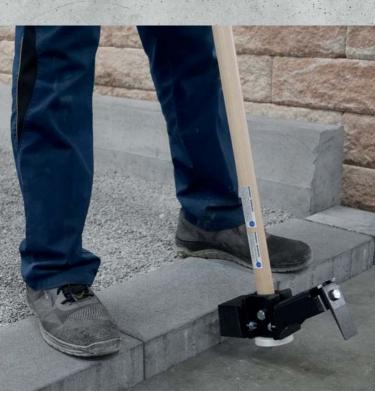

## **GH-RE-TWIN** Rubber Hammer-Alignment Bar

The 2-in-1 tool for landscapers and road builders – for ergonomic striking and aligning stones.

## **GH-RE-TWIN Rubber Hammer-Alignment Bar**

More efficiency on the construction site – adjustment of paver joints with just one tool.

- Highly cushioned rubber head for optimum power transmission and reduced kickback to protect the joints
- Hardened steel blade for aligning the interlocking blocks
- Wide support for driving in the levelling blade
- Plastic impact disc for knocking and storing at the head end