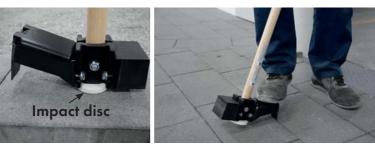

## **GH-RE-TWIN Rubber Hammer-Alignment Bar**

More efficiency on the construction site – adjustment of paver joints with just one tool.

- Highly cushioned rubber head for optimum power transmission and reduced kickback to protect the joints
- Hardened steel blade for aligning the interlocking blocks
- Wide support for driving in the levelling blade
- Plastic impact disc for knocking and storing at the head end