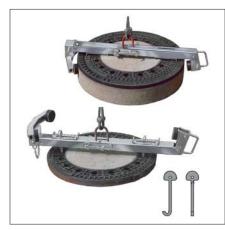

## Manhole Frame Clamp SRZ-KOMBI

## A clamp for frame and cover! Easy and safe transport and installation of manhole covers in accordance with EN 124/DIN 1229.

Both the frame and the cover can be lifted and installed safely.

The lifting eye on the shaft frame clamp is attached to the load hook on the digger/loader and placed on the manhole cover. After releasing the safety catch, the frame is lifted with the cover and placed on the shaft cone.

When the manhole cover is put down, the safety catch clicks into place by itself and the clamp opens automatically.

- By turning through 180°, the covers can also be effortlessly lifted out of the frame with the shaft frame clamp and the 2 A hooks and 2 B hooks included as standard.
- Durable surface protection by galvanizing.

SRZ-KOMBI. left: Hook A, right: Hook B

| Туре      | Dead Weight kg (lbs) | Gripping Range mm (in) | Working Load Limit/WLL kg (lbs) | Order-Number |
|-----------|----------------------|------------------------|---------------------------------|--------------|
| SRZ-KOMBI | 15 (33)              | 750/785 (29.53/30.91)  | 200 (441)                       | 53100373     |