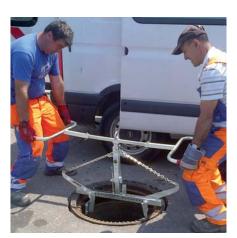

## Manhole Frame Clamp SRZ-M

Leightweight, efficient and profitable – Ideal for repair and maintenance of manhole frames and compensation rings.

- Grips from the inside, with removable handles.
- Automatic release for fully-automatically switch over from "full" to "empty".
- With lifting eye for attaching to crane hook.
- Durable surface protection by galvanizing.

SRZ-M

| Туре  | Inside Height<br>mm (in) | Dead Weight<br>kg (lbs) | Gripping Range<br>mm (in)   | Working Load Limit/WLL<br>kg (lbs) | Order-Number |
|-------|--------------------------|-------------------------|-----------------------------|------------------------------------|--------------|
| SRZ-M | 150 (5.91)               | 20 (44)                 | 200 – 620<br>(7.87 – 24.41) | 150 (331)                          | 54000033     |