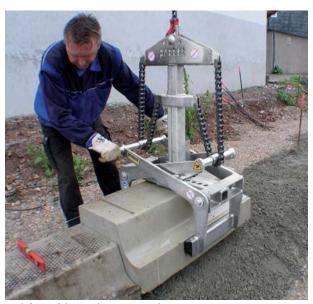

### **Paver Laying and Transportation**

VM-X-PAVERMAX premium Paver Installation Machine with HVZ-UNI-II

VM-X-PAVERMAX standard Paver Installation Machine with HVZ-UNI-II

Hydraulic Laying Clamp VZ-H-UNI

**HVZ** Herringbone 45 Degree

Paver Installation Machine VM-301-GREENLINE with HVZ-UNI-II

VM with POWERJET PJ-1650-H

Hydraulic Installation Clamp HVZ-UNI-II

VM with VACUUM-STONEMAGNET **SM Vacuum Attachments** 

VM with Vacuum Attachments SH-1000-MINI-H

#### 1 Paver Laying and Transportation

**HVZ-ECO Hydraulic Installation Clamp** 

Surface Saver SXR for Vibration Plates

HVZ-GENIUS-II Hydraulic Installation Clamp for universal use with excavators

Hydraulic Installation Clamp in combination with Mini-excavator