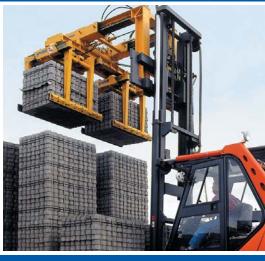

## 10 Pavers and Blocks

Double Grab with Telescopic Crane Boom STAZ-DZ-II

Single Grab with Telescopic Crane Boom STAZ+KA+VA

Four Way Grab STAZ-S-4

Single Grab with Fork Sleevers STAZ+ET

Selective Layer Clamp STAZ-SLC

STAZ with KA and sideshift

Fork Lift Grab STAZ for precast elements

Fork Sleeves ET-E-4 for single grabs

Pneumatic Cubing Clamp ATZ-P+Vertical Guide SRF