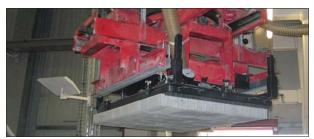

#### Components for Fully Automatic Plants

Vacuum Layer Gripper FSG-UNI

Cube Clamp STAZ

Cube Clamp STAZ with Hydraulic Divider

Cube Clamp STAZ with Three

Cube Clamp STAZ with Gripper Length of 6 m

Electric Cubing Clamp ATZ-E-4