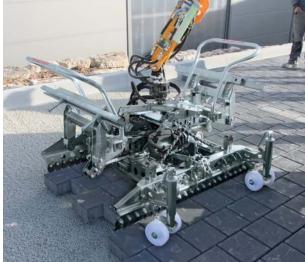

### **Paver Laying and Transportation**

VM-X-PAVERMAX premium Paver Installation Machine with HVZ-UNI-II

VM-X-PAVERMAX standard Paver Installation Machine with HVZ-UNI-II

Hydraulic Laying Clamp VZ-H-UNI

**HVZ** Herringbone 45 Degree

Slipform for Concrete Kerb Backfill GR-150

Hydraulic Laying Clamp VZ-H-UNI

Hydraulic Laying Clamp VZ-H-UNI