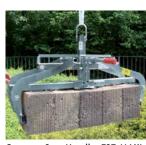

## 6 Laying of Landscaping Elements

Concrete Step Handles TSZ-UNI with HVA-FTZ/TSZ

Stone Pillar Grab SLS-8/20-G-VA

Column Handle PVZ-V

Grab for Prefabricated Concrete Products FTZ-UNI-15

TWISTGRIP TG Kerb and Strip Stone handle

Concrete Step Handles TSZ-MAXI

Concrete Step Handles TSZ-UNI-WB-SQ

EASYGRIP EXG-MAXI Border Stone Handle

Grab for Prefabricated Concrete Products FTZ-UNI-50

Grab for Prefab Products FTZ-MULTI-15-WB-G-120

Grab for Prefab Products FTZ-MULTI-15/SQ

Grab for Prefabricated Concrete Products FTZ-MAXI-25

Concrete Step Handles TSV

**EASYGRIP EXG Border Stone Handle** 

Grab for Prefab Products FTZ-MULTI-15-D-WB-G-42

SAFETY-INDICATOR FTZ-SI