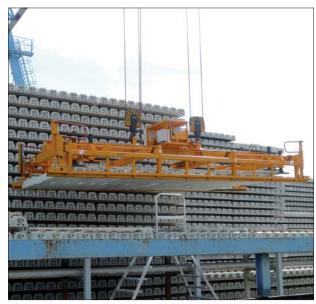

## 10 Pavers and Blocks

Double Grab with Telescopic Crane Boom STAZ-DZ-II

Single Grab with Telescopic Crane Boom STAZ+KA+VA

Four Way Grab STAZ-S-4

Single Grab with Fork Sleevers STAZ+ET

Selective Layer Clamp STAZ-SLC

STAZ with KA and sideshift

Fork Lift Grab STAZ for precast elements

Fork Sleeves ET-E-4 for single grabs

Pneumatic Cubing Clamp ATZ-P+Vertical Guide SRF