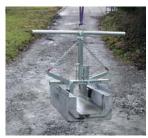

## 6 Laying of Landscaping Elements

Concrete Step Handles TSZ-UNI with HVA-FTZ/TSZ

Stone Pillar Grab SLS-8/20-G-VA

Column Handle PVZ-V

Grab for Prefabricated Concrete Products FTZ-UNI-15

TWISTGRIP TG Kerb and Strip Stone handle

Concrete Step Handles TSZ-MAXI

Concrete Step Handles TSZ-UNI-WB-SQ

EASYGRIP EXG-MAXI Border Stone Handle

Grab for Prefabricated Concrete Products FTZ-UNI-50

Grab for Prefab Products FTZ-MULTI-15-WB-G-120

Grab for Prefab Products FTZ-MULTI-15/SQ

Grab for Prefabricated Concrete Products FTZ-MAXI-25

Concrete Step Handles TSV

**EASYGRIP EXG Border Stone Handle** 

Grab for Prefab Products FTZ-MULTI-15-D-WB-G-42

SAFETY-INDICATOR FTZ-SI