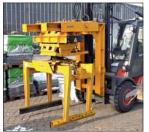

### **Paver Laying and Transportation**

VM-X-PAVERMAX premium Paver Installation Machine with HVZ-UNI-II

VM-X-PAVERMAX standard Paver Installation Machine with HVZ-UNI-II

Hydraulic Laying Clamp VZ-H-UNI

**HVZ** Herringbone 45 Degree

Paver Installation Machine VM-301-GREENLINE with HVZ-UNI-II

VM with POWERJET PJ-1650-H

Hydraulic Installation Clamp HVZ-UNI-II

VM with VACUUM-STONEMAGNET **SM Vacuum Attachments** 

VM with Vacuum Attachments SH-1000-MINI-H