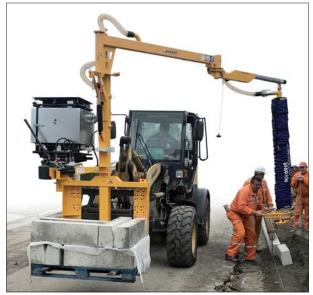

### **Paver Laying and Transportation**

VM-X-PAVERMAX premium Paver Installation Machine with HVZ-UNI-II

VM-X-PAVERMAX standard Paver Installation Machine with HVZ-UNI-II

Hydraulic Laying Clamp VZ-H-UNI

**HVZ** Herringbone 45 Degree

Paver Installation Machine VM-301-GREENLINE with HVZ-UNI-II

VM with POWERJET PJ-1650-H

Hydraulic Installation Clamp HVZ-UNI-II

VM with VACUUM-STONEMAGNET **SM Vacuum Attachments** 

VM with Vacuum Attachments SH-1000-MINI-H