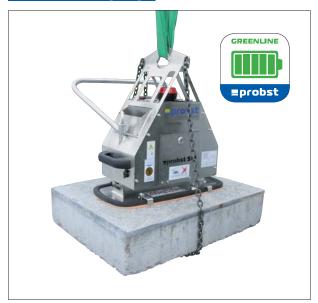

## 5 Vacuum Laying

STONEMAGNET SM-600-GREENLINE-POWER Vacuum Attachments

Vacuum Attachments SH-1000-MINI-B

Vacuum Attachments SH-2500-UNI-B

POWERJET PJ-1650-B Vacuum Attachments

Vacuum Spreader Bar VT