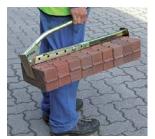

## 6 Laying of Landscaping Elements

Concrete Step Handles TSZ-UNI with HVA-FTZ/TSZ

Stone Pillar Grab SLS-8/20-G-VA

Column Handle PVZ-V

Grab for Prefabricated Concrete Products FTZ-UNI-15

TWISTGRIP TG Kerb and Strip Stone handle

Concrete Step Handles TSZ-MAXI

Concrete Step Handles TSZ-UNI-WB-SQ

EASYGRIP EXG-MAXI Border Stone Handle

Grab for Prefabricated Concrete Products FTZ-UNI-50

Grab for Prefab Products FTZ-MULTI-15-WB-G-120

Grab for Prefab Products FTZ-MULTI-15/SQ

Grab for Prefabricated Concrete Products FTZ-MAXI-25

Concrete Step Handles TSV

**EASYGRIP EXG Border Stone Handle** 

Grab for Prefab Products FTZ-MULTI-15-D-WB-G-42

SAFETY-INDICATOR FTZ-SI