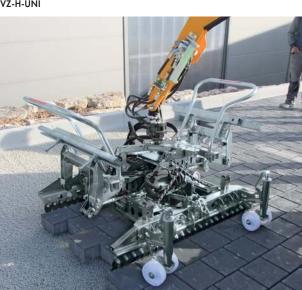

### **Paver Laying and Transportation**

VM-X-PAVERMAX premium Paver Installation Machine with HVZ-UNI-II

VM-X-PAVERMAX standard Paver Installation Machine with HVZ-UNI-II

Hydraulic Laying Clamp VZ-H-UNI

**HVZ** Herringbone 45 Degree

Slipform for Concrete Kerb Backfill GR-150

Hydraulic Laying Clamp VZ-H-UNI

Hydraulic Laying Clamp VZ-H-UNI