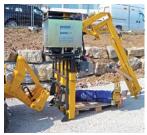

#### Vacuum Technology

Vacuum Spreader Bar VT-12000-E

Vacuum Lifting Device with 180° Turning Unit

Swivelling suction plate with pneumatic cylinder ESP-SW-P

Vacuum Turning Device for Fork Lift Trucks

VACUSPEED VXS Vacuum Hose Lifter

Vacuum Hose Lifter with Jumbo Travelling Crane JWK

Vacuum Spreader Bar VT for pipes

Vacuum Lifting Device SH-1000-MINI with Spreader Bar

Vacuum Spreader Bar VT-6000-D for fork lift truck

Vacuum Spreader Bar VT-6000-D for crane operation