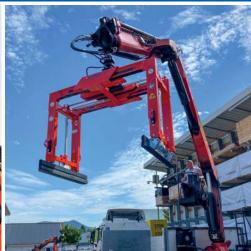

## 6 Laying of Landscaping Elements

Concrete Step Handles TSZ-UNI with HVA-FTZ/TSZ

Stone Pillar Grab SLS-8/20-G-VA

Column Handle PVZ-V

Grab for Prefabricated Concrete Products FTZ-UNI-15

TWISTGRIP TG Kerb and Strip Stone handle

Concrete Step Handles TSZ-MAXI

Concrete Step Handles TSZ-UNI-WB-SQ

EASYGRIP EXG-MAXI Border Stone Handle

Grab for Prefabricated Concrete Products FTZ-UNI-50

Grab for Prefab Products FTZ-MULTI-15-WB-G-120

Grab for Prefab Products FTZ-MULTI-15/SQ

Grab for Prefabricated Concrete Products FTZ-MAXI-25

Concrete Step Handles TSV

**EASYGRIP EXG Border Stone Handle** 

Grab for Prefab Products FTZ-MULTI-15-D-WB-G-42

SAFETY-INDICATOR FTZ-SI

### 6 Laying of Landscaping Elements

Grab for Angular Concrete Products WEZ-2

Bolder Grab FVZ-UNI

Manual Bolder Grab H-FVZ-UNI

Laying Clamp VZ-I

Universal Handles BVZ

Kerb Stone Handles BZ

Turf Stone Laying Clamp RGV