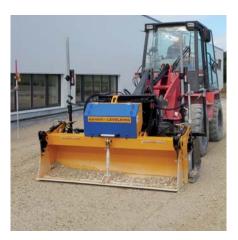

## LK-2200 + LK-KS

LK-2200

LK-2200 + LK-KS

## **LEVELKING LK Screeding Attachment**

Due to the fully automatic height adjustment the screeding is much faster than compared with regular rail-guided systems. The LEVELKING is attachable to wheel loaders, skid-steer- and telescopic loaders. The special advantage is the already integrated floating position. There is no need for this function for the carrier machine.