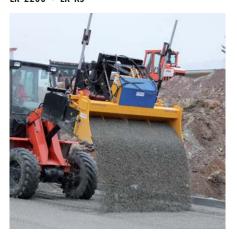

Applications: construction for streets, alleys and paver laying. Screeding of hall floors, sports- and industrial areas.

Complete control system, incl. 2 Laser Sensors and 1 Three-Axle Slope Sensor optionally available. Within 2 minutes the control elements can be connected in the cabin into the cigarette lighter. All components (optional: laser/cross slope/ultrasonic) can be combined depending on the situation of the

- I Hydraulic adjustment of the side wings via joystick.
- High precision control of all functions by proportional valves.
- The shovel form can also be used to carry the material forward. Special advantage: no additional loader needed!
- The attachment is equipped with a universal flange plate for the connection. It fits to all common carriage plate sizes and profiles.
- Optionally available: Hydraulic folding shovel with holding capacity of approx. 0.6 m<sup>3</sup> for even better material take-up and material distribution.