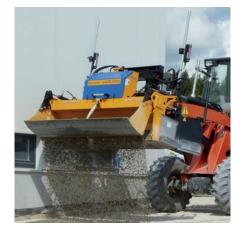

- I Hydraulic adjustment of the side wings via joystick.
- High precision control of all functions by proportional valves.
- The shovel form can also be used to carry the material forward. Special advantage: no additional loader needed!
- The attachment is equipped with a universal flange plate for the connection. It fits to all common carriage plate sizes and profiles.
- Optionally available: Hydraulic folding shovel with holding capacity of approx. 0.6 m<sup>3</sup> for even better material take-up and material distribution.