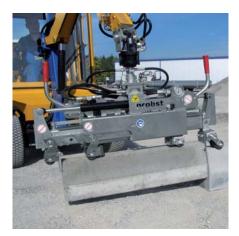

Hydraulic Installation Clamp VZ-H-UNI

Infinitely adjustable - without changing any clamp settings, products within a gripping range from 40 - 1.500 mm (1.57 - 59 inch) are picked-up and installed. Standard arippers are replaced with special rock grippers VZ-H-UNI-FG for installation of wall elements, rocks and boulders. Add-on: the multifunctional gripping adapter VZ-H-UNI-RG for accurate installation of up to 6 grass pavers (according to the size of layer) in one go. The adapter can be reversed - thus bulky and large-seized slabs are installed by steel finger grippers with millimeter accuracy.

## Scope of delivery:

VZ-H-UNI-KV Full version: comes with 1 set of rubber grippers and 1 set of steel finger grippers, clamping unit VZ-H-UNI, continuous hydraulic rotator, universal excavator suspension and set of hydraulic hoses (carrier has to provide 2 separate hydraulic circuits for operation of this full version). VZ-H-UNI-BV Basic version: comes with 1 set of rubber grippers, 1 set of steel finger grippers and clamping unit VZ-H-UNI.