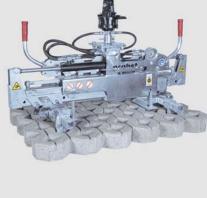

Hydraulic Installation Clamp VZ-H-UNI

Infinitely adjustable - without changing any clamp settings, products within a gripping range from 40 - 1.500 mm (1.57 - 59 inch) are picked-up and installed. Standard arippers are replaced with special rock grippers VZ-H-UNI-FG for installation of wall elements, rocks and boulders. Add-on: the multifunctional gripping adapter VZ-H-UNI-RG for accurate installation of up to 6 grass pavers (according to the size of layer) in one go. The adapter can be reversed - thus bulky and large-seized slabs are installed by steel finger grippers with millimeter accuracy.

VZ-H-UNI-FG: Standard grippers are replaced with special rock grippers VZ-H-UNI-FG for installation of wall elements, rocks and boulders.

VZ-H-UNI-RG: Add-on: the multifunctional gripping adapter VZ-H-UNI-RG for accurate installation of up to 6 grass pavers (according to the size of layer) in one go. The adapter can be reversed thus bulky and large-seized slabs are installed by steel finger grippers with millimeter accuracy. **VZ-H-UNI-AB:** Fast and precise application of the transfer tongs to the material to be gripped.