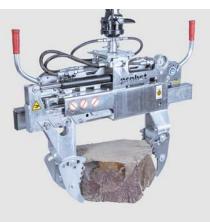

Hydraulic Installation Clamp VZ-H-UNI

Infinitely adjustable - without changing any clamp settings, products within a gripping range from 40 - 1.500 mm (1.57 - 59 inch) are picked-up and installed. Standard arippers are replaced with special rock grippers VZ-H-UNI-FG for installation of wall elements, rocks and boulders. Add-on: the multifunctional gripping adapter VZ-H-UNI-RG for accurate installation of up to 6 grass pavers (according to the size of layer) in one go. The adapter can be reversed - thus bulky and large-seized slabs are installed by steel finger grippers with millimeter accuracy.

VZ-H-UNI-FG: Standard grippers are replaced with special rock grippers VZ-H-UNI-FG for installation of wall elements, rocks and boulders.

VZ-H-UNI-RG: Add-on: the multifunctional gripping adapter VZ-H-UNI-RG for accurate installation of up to 6 grass pavers (according to the size of layer) in one go. The adapter can be reversed thus bulky and large-seized slabs are installed by steel finger grippers with millimeter accuracy. **VZ-H-UNI-AB:** Fast and precise application of the transfer tongs to the material to be gripped.