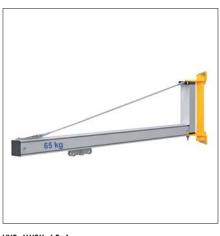

VXS-AWSK-65-4

## Wall Swing Crane VXS-AWSK-65-4

The static for fixing the crane to the wall has to be checked by the customer. CE approved.

- The equal load distribution of the rollers of roller suspension eliminates cocking of the suspension, even when pulled sideways.
- Special bearings of the swinging arm and the use of lightweight aluminium are ensuring easy and smooth operation.
- I Special, long lasting rollers.
- Modern design.
- Innovative geometrie of the jib profile.
- Adjustable stops to restrict the the movement along the jib if required.
- Slewing range 180°.
- I Optimized height of the jib.

## Scope of delivery

**VXS-AWSK-65-4:** Comes with adjustable stop, carrier for pipe or cable, roller suspension for hose lifter.

| Туре          | Load Extension<br>mm (in) | Dead Weight<br>kg (lbs) | Working Load Limit/WLL<br>kg (lbs) | Angle Pivoting-/Rotation<br>Angle °Degree | Order-Number |
|---------------|---------------------------|-------------------------|------------------------------------|-------------------------------------------|--------------|
| VXS-AWSK-65-4 | 4,000 (157.48)            | 77 (170)                | 65 (143)                           | 180                                       | 42000138     |