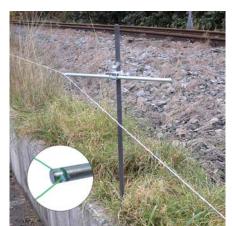

## **Plumb Line Fixture RSH**

The plumb line fixture RSH allows for precise guidance of the plumb line in vertical and horizontal direction in combination with a pin extractor.

- Enormous time-savings for preparation of straight lines and right angles.
- Accurate alignment of the plumb line providing simple readjustment if required.
- The plumb line can be tightened precisely such as on rocky grounds or with pipe lines as the pin exctractor can be moved.
- Durable surface protection by galvanizing.

#### Scope of delivery:

RSH: 1 clamping joint, 2 wing nuts and 1 cross rod with a length of 500 mm

| Туре | Diameter outside mm (in) | Dead Weight kg (lbs) | Order-Number |
|------|--------------------------|----------------------|--------------|
| RSH  | 5 - 20 (0.20 - 0.79)     | 0.8 (1.76)           | 51800081     |