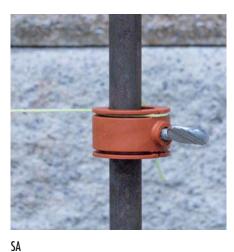

## The brilliantly simple and flexible line holder for all setup work performed with a plumb line.

The STRING ALONG SA is simply slipped over the pin and fixed to the peg at the desired height with the wing screw. Now the line can be looped around the line holder at any time and attaches itself to the teeth in the two grooves of the SA.

If necessary, the cord can be removed at any time without losing the height adjustment.

- Generally the SA can be used for all kind of layouts where string lines are used, especially beneficial if the string line has to be taken away temporarily and repositioned afterwards at the same position.
- Gripping teeth hold the string line safely under tension at any time.
- No more string line knots, or confusing marks on the pins.

#### Scope of delivery:

**SA:** Pieces 6 in bag.

| Туре | Description                                    | Diameter inside mm (in) | Dead Weight kg (lbs) | Order-Number |  |
|------|------------------------------------------------|-------------------------|----------------------|--------------|--|
| SA   | Suitable for pin diameters max. 25 mm (1 inch) | 25 (0.98)               | 0.24 (0.53)          | 51800062     |  |