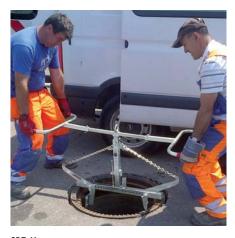

## **Manhole Frame Clamp SRZ-KOMBI**

Both the frame and the cover can be lifted and installed safely.

The lifting eye on the shaft frame clamp is attached to the load hook on the digger/loader and placed on the manhole cover. After releasing the safety catch, the frame is lifted with the cover and placed on

When the manhole cover is put down, the safety catch clicks into place by itself and the clamp opens automatically.

- By turning through 180°, the covers can also be effortlessly lifted out of the frame with the shaft frame clamp and the 2 A hooks and 2 B hooks included as standard.
- Durable surface protection by galvanizing.