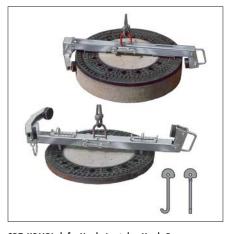

## **Manhole Frame Clamp SRZ-KOMBI**

Both the frame and the cover can be lifted and installed safely.

The lifting eye on the shaft frame clamp is attached to the load hook on the digger/loader and placed on the manhole cover. After releasing the safety catch, the frame is lifted with the cover and placed on

When the manhole cover is put down, the safety catch clicks into place by itself and the clamp opens automatically.

- By turning through 180°, the covers can also be effortlessly lifted out of the frame with the shaft frame clamp and the 2 A hooks and 2 B hooks included as standard.
- Durable surface protection by galvanizing.

SRZ-KOMBI. left: Hook A, right: Hook B

| Туре      | Dead Weight kg (lbs) | Gripping Range mm (in) | Working Load Limit/WLL kg (lbs) | Order-Number |
|-----------|----------------------|------------------------|---------------------------------|--------------|
| SRZ-KOMBI | 15 (33)              | 750/785 (29.53/30.91)  | 200 (441)                       | 53100373     |