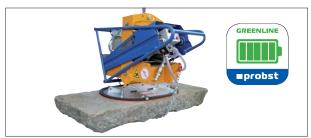

## 5 Vacuum Laying

STONEMAGNET SM-600-GREENLINE-POWER Vacuum Attachments

Vacuum Attachments SH-1000-MINI-B

Vacuum Attachments SH-2500-UNI-B

POWERJET PJ-1650-B Vacuum Attachments

Vacuum Spreader Bar VT