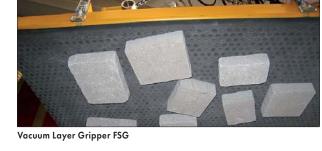

#### Components for Fully Automatic Plants

Vacuum Layer Gripper FSG-UNI

Cube Clamp STAZ

Cube Clamp STAZ with Hydraulic Divider

Cube Clamp STAZ with Three

Cube Clamp STAZ with Gripper Length of 6 m

Electric Cubing Clamp ATZ-E-4