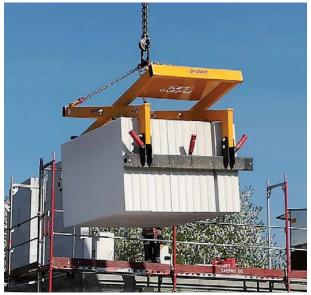

### **Paver Laying and Transportation**

VM-X-PAVERMAX premium Paver Installation Machine with HVZ-UNI-II

VM-X-PAVERMAX standard Paver Installation Machine with HVZ-UNI-II

Hydraulic Laying Clamp VZ-H-UNI

**HVZ** Herringbone 45 Degree

Paver Installation Machine VM-301-GREENLINE with HVZ-UNI-II

VM with POWERJET PJ-1650-H

Hydraulic Installation Clamp HVZ-UNI-II

VM with VACUUM-STONEMAGNET **SM Vacuum Attachments** 

VM with Vacuum Attachments SH-1000-MINI-H