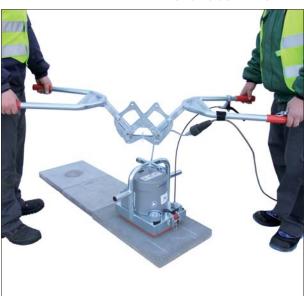

### **Paver Laying and Transportation**

VM-X-PAVERMAX premium Paver Installation Machine with HVZ-UNI-II

VM-X-PAVERMAX standard Paver Installation Machine with HVZ-UNI-II

Hydraulic Laying Clamp VZ-H-UNI

**HVZ** Herringbone 45 Degree

Paver Installation Machine VM-301-GREENLINE with HVZ-UNI-II

VM with POWERJET PJ-1650-H

Hydraulic Installation Clamp HVZ-UNI-II

VM with VACUUM-STONEMAGNET **SM Vacuum Attachments** 

VM with Vacuum Attachments SH-1000-MINI-H