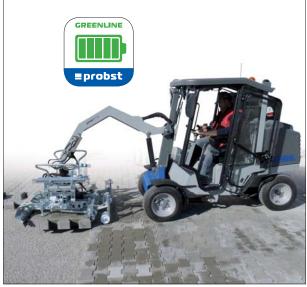

Paver Installation Machine VM-301-GREENLINE with HVZ-UNI-II

VM with POWERJET PJ-1650-H

Hydraulic Installation Clamp HVZ-UNI-II

VM with VACUUM-STONEMAGNET **SM Vacuum Attachments** 

VM with Vacuum Attachments SH-1000-MINI-H