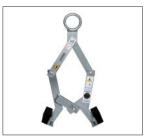

### **Paver Laying and Transportation**

VM-X-PAVERMAX premium Paver Installation Machine with HVZ-UNI-II

VM-X-PAVERMAX standard Paver Installation Machine with HVZ-UNI-II

Hydraulic Laying Clamp VZ-H-UNI

**HVZ** Herringbone 45 Degree

Paver Installation Machine VM-301-GREENLINE with HVZ-UNI-II

VM with POWERJET PJ-1650-H

Hydraulic Installation Clamp HVZ-UNI-II

VM with VACUUM-STONEMAGNET **SM Vacuum Attachments** 

VM with Vacuum Attachments SH-1000-MINI-H

#### 1 Paver Laying and Transportation

**HVZ-ECO Hydraulic Installation Clamp** 

Surface Saver SXR for Vibration Plates

HVZ-GENIUS-II Hydraulic Installation Clamp for universal use with excavators

Hydraulic Installation Clamp in combination with Mini-excavator

Hydraulic Installation Clamp HVZ-LIGHT

Adjustable Paver Transport Cart VTK-V

Pallet-Cart PW-III