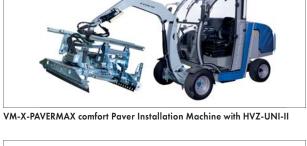

### **Paver Laying and Transportation**

VM-X-PAVERMAX premium Paver Installation Machine with HVZ-UNI-II

VM-X-PAVERMAX standard Paver Installation Machine with HVZ-UNI-II

Hydraulic Laying Clamp VZ-H-UNI

**HVZ** Herringbone 45 Degree