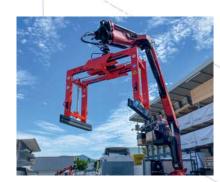

### **Paver Laying and Transportation**

VM-X-PAVERMAX premium Paver Installation Machine with HVZ-UNI-II

VM-X-PAVERMAX standard Paver Installation Machine with HVZ-UNI-II

Hydraulic Laying Clamp VZ-H-UNI

**HVZ** Herringbone 45 Degree

Paver Installation Machine VM-301-GREENLINE with HVZ-UNI-II

VM with POWERJET PJ-1650-H

Hydraulic Installation Clamp HVZ-UNI-II

VM with VACUUM-STONEMAGNET **SM Vacuum Attachments** 

VM with Vacuum Attachments SH-1000-MINI-H