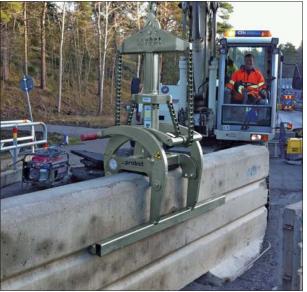

## 7 Handling of Concrete Barriers

Concrete Highway Divider Clamp BSZ-KH-6.0

Grab for Prefabricated Concrete Products FTZ-GBA-S