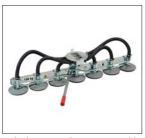

### 5 Vacuum Laying

FXAH-120-DUO-Set with FXAH-120

EASYLIFT FXAH-EL-CB with 2 x FXAH-120

VACUUM-HANDY VH-1/25

VACUUM-HANDY VH-1/25 with Two-man handle VH-2-HG

SPEEDY VS-140/200 Vacuum Hand Laying Device

#### **Vacuum Handheld Devices**

FLIEGUAN-ACCU-HANDY FXAH-120-GRABO-GREENLINE

VACUUM-POWER-HANDY VPH-GREENLINE

FXAH-120-SOLO-Set with FXAH-120

VPH-GREENLINE with VPH-RS

UNIMOBIL UM-VS-S/SE complete version