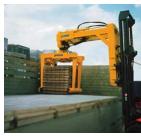

## 10 Pavers and Blocks

Double Grab with Telescopic Crane Boom STAZ-DZ-II

Single Grab with Telescopic Crane Boom STAZ+KA+VA

Four Way Grab STAZ-S-4

Single Grab with Fork Sleevers STAZ+ET

Selective Layer Clamp STAZ-SLC

STAZ with KA and sideshift

Fork Lift Grab STAZ for precast elements

Fork Sleeves ET-E-4 for single grabs

Pneumatic Cubing Clamp ATZ-P+Vertical Guide SRF