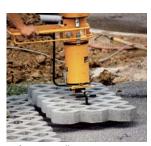

## 6 Laying of Landscaping Elements

Concrete Step Handles TSZ-UNI with HVA-FTZ/TSZ

Stone Pillar Grab SLS-8/20-G-VA

Column Handle PVZ-V

Grab for Prefabricated Concrete Products FTZ-UNI-15

TWISTGRIP TG Kerb and Strip Stone handle

Concrete Step Handles TSZ-MAXI

Concrete Step Handles TSZ-UNI-WB-SQ

EASYGRIP EXG-MAXI Border Stone Handle

Grab for Prefabricated Concrete Products FTZ-UNI-50

Grab for Prefab Products FTZ-MULTI-15-WB-G-120

Grab for Prefab Products FTZ-MULTI-15/SQ

Grab for Prefabricated Concrete Products FTZ-MAXI-25

Concrete Step Handles TSV

**EASYGRIP EXG Border Stone Handle** 

Grab for Prefab Products FTZ-MULTI-15-D-WB-G-42

SAFETY-INDICATOR FTZ-SI