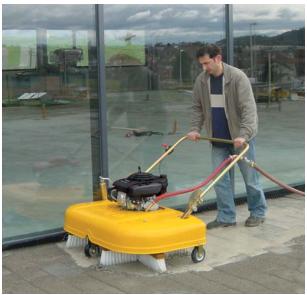

#### Joint Filling and Surface Cleaning

EASYFILL EF-H Paver Jointing Device

**EASYCLEAN EC-60 Paver Cleaning Device** 

Sweeping Broom EB