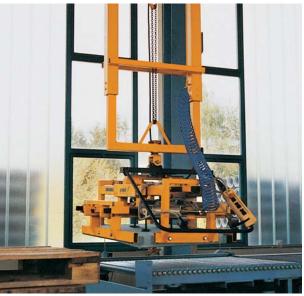

#### Vacuum Technology

Vacuum Spreader Bar VT-12000-E

Vacuum Lifting Device with 180° Turning Unit

Swivelling suction plate with pneumatic cylinder ESP-SW-P

Vacuum Turning Device for Fork Lift Trucks

VACUSPEED VXS Vacuum Hose Lifter

Vacuum Hose Lifter with Jumbo Travelling Crane JWK

Vacuum Spreader Bar VT for pipes

Vacuum Lifting Device SH-1000-MINI with Spreader Bar

Vacuum Spreader Bar VT-6000-D for fork lift truck

Vacuum Spreader Bar VT-6000-D for crane operation