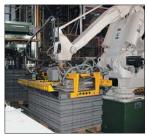

#### Components for Fully Automatic Plants

Vacuum Layer Gripper FSG-UNI

Cube Clamp STAZ

Cube Clamp STAZ with Hydraulic Divider

Cube Clamp STAZ with Three

Cube Clamp STAZ with Gripper Length of 6 m

Electric Cubing Clamp ATZ-E-4

ROBOGRIP P-4 Pneumatic Robot Grab

Hydraulic Cubing Clamp with Rotating Grippers – Rotating Range 180°

Hydraulic Cubing Clamp ATZ-H-4