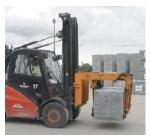

## 10 Pavers and Blocks

Double Grab with Telescopic Crane Boom STAZ-DZ-II

Single Grab with Telescopic Crane Boom STAZ+KA+VA

Four Way Grab STAZ-S-4

Single Grab with Fork Sleevers STAZ+ET

Selective Layer Clamp STAZ-SLC

STAZ with KA and sideshift

Fork Lift Grab STAZ for precast elements

Fork Sleeves ET-E-4 for single grabs

Pneumatic Cubing Clamp ATZ-P+Vertical Guide SRF