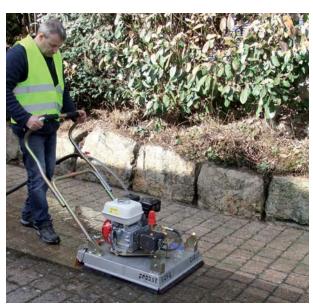

#### Joint Filling and Surface Cleaning

EASYFILL EF-H Paver Jointing Device

**EASYCLEAN EC-60 Paver Cleaning Device** 

Sweeping Broom EB