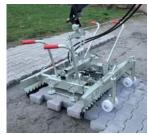

#### Joint Filling and Surface Cleaning

EASYFILL EF-H Paver Jointing Device

**EASYCLEAN EC-60 Paver Cleaning Device** 

Sweeping Broom EB