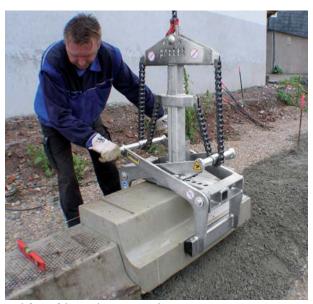

### **Paver Laying and Transportation**

VM-X-PAVERMAX premium Paver Installation Machine with HVZ-UNI-II

VM-X-PAVERMAX standard Paver Installation Machine with HVZ-UNI-II

Hydraulic Laying Clamp VZ-H-UNI

**HVZ** Herringbone 45 Degree

Paver Installation Machine VM-301-GREENLINE with HVZ-UNI-II

VM with POWERJET PJ-1650-H

Hydraulic Installation Clamp HVZ-UNI-II

VM with VACUUM-STONEMAGNET **SM Vacuum Attachments** 

VM with Vacuum Attachments SH-1000-MINI-H

#### 1 Paver Laying and Transportation

**HVZ-ECO Hydraulic Installation Clamp** 

Surface Saver SXR for Vibration Plates

HVZ-GENIUS-II Hydraulic Installation Clamp for universal use with excavators

Hydraulic Installation Clamp in combination with Mini-excavator

Hydraulic Installation Clamp HVZ-LIGHT

Adjustable Paver Transport Cart VTK-V

Pallet-Cart PW-III