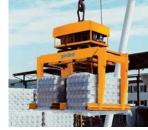

## 10 Pavers and Blocks

Double Grab with Telescopic Crane Boom STAZ-DZ-II

Single Grab with Telescopic Crane Boom STAZ+KA+VA

Four Way Grab STAZ-S-4

Single Grab with Fork Sleevers STAZ+ET

Selective Layer Clamp STAZ-SLC

STAZ with KA and sideshift

Fork Lift Grab STAZ for precast elements

Fork Sleeves ET-E-4 for single grabs

Pneumatic Cubing Clamp ATZ-P+Vertical Guide SRF