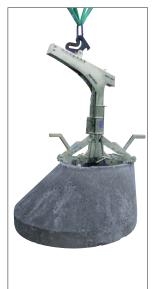

## 7 Handling of Concrete Barriers

Concrete Highway Divider Clamp BSZ-KH-6.0

Grab for Prefabricated Concrete Products FTZ-GBA-S