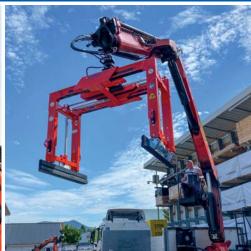

## 6 Laying of Landscaping Elements

Concrete Step Handles TSZ-UNI with HVA-FTZ/TSZ

Stone Pillar Grab SLS-8/20-G-VA

Column Handle PVZ-V

Grab for Prefabricated Concrete Products FTZ-UNI-15

TWISTGRIP TG Kerb and Strip Stone handle

Concrete Step Handles TSZ-MAXI

Concrete Step Handles TSZ-UNI-WB-SQ

EASYGRIP EXG-MAXI Border Stone Handle

Grab for Prefabricated Concrete Products FTZ-UNI-50

Grab for Prefab Products FTZ-MULTI-15-WB-G-120

Grab for Prefab Products FTZ-MULTI-15/SQ

Grab for Prefabricated Concrete Products FTZ-MAXI-25

Concrete Step Handles TSV

**EASYGRIP EXG Border Stone Handle** 

Grab for Prefab Products FTZ-MULTI-15-D-WB-G-42

SAFETY-INDICATOR FTZ-SI