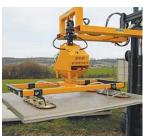

### **Paver Laying and Transportation**

VM-X-PAVERMAX premium Paver Installation Machine with HVZ-UNI-II

VM-X-PAVERMAX standard Paver Installation Machine with HVZ-UNI-II

Hydraulic Laying Clamp VZ-H-UNI

**HVZ** Herringbone 45 Degree

Paver Installation Machine VM-301-GREENLINE with HVZ-UNI-II

VM with POWERJET PJ-1650-H

Hydraulic Installation Clamp HVZ-UNI-II

VM with VACUUM-STONEMAGNET **SM Vacuum Attachments** 

VM with Vacuum Attachments SH-1000-MINI-H