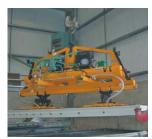

### **Paver Laying and Transportation**

VM-X-PAVERMAX premium Paver Installation Machine with HVZ-UNI-II

VM-X-PAVERMAX standard Paver Installation Machine with HVZ-UNI-II

Hydraulic Laying Clamp VZ-H-UNI

**HVZ** Herringbone 45 Degree

Paver Installation Machine VM-301-GREENLINE with HVZ-UNI-II

VM with POWERJET PJ-1650-H

Hydraulic Installation Clamp HVZ-UNI-II

VM with VACUUM-STONEMAGNET **SM Vacuum Attachments** 

VM with Vacuum Attachments SH-1000-MINI-H