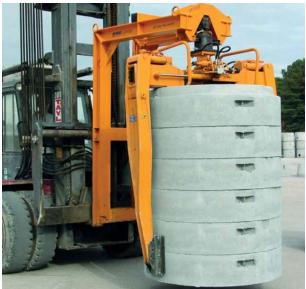

#### Pipes and Manholes

Manhole Ring- and Cone Clamp RKZ-H

Cone Insert Clamp KIG

**Turning Device for Concrete Pipes** 

Turning Device for Concrete Basers WG-S

Setting-up Device AG-S

Rotating Clamp for Concrete Pipes WG-R