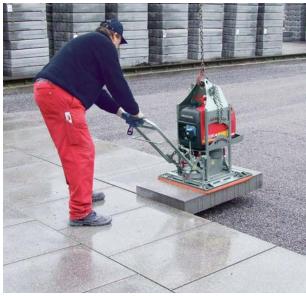

### 5 Vacuum Laying

FXAH-120-DUO-Set with FXAH-120

EASYLIFT FXAH-EL-CB with 2 x FXAH-120

VACUUM-HANDY VH-1/25

VACUUM-HANDY VH-1/25 with Two-man handle VH-2-HG

SPEEDY VS-140/200 Vacuum Hand Laying Device

SPEEDY VS-140/200 Vacuum Hand Laying Device

SPEEDY POWER-RACK VS-PR

AIRLIFT ALX-120 Vacuum Hand Laying Device