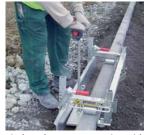

### 3 Screeding

POWERPLAN PP Screeding Machine

EASYPLAN EP-UNI Handscreeding System

Screeding Rails AZL

TELEPLAN TP Handscreeding System

MINIPLAN MP-70 Sliding Finisher with HV

LEVELFIX LF-75/125 Manual Screeding System

Telescopic Screeding Bucket TAK

Telescopic Screeding System TAS-UNI

FIXPLAN FP Handscreeding System

Screeding Rail Kit AZL-EP

LEVELKING LK Screeding attachment with folding shovel KS

LEVELFIX LF-125/215 Manual Screeding System