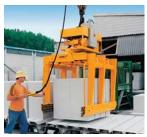

#### Components for Fully Automatic Plants

Vacuum Layer Gripper FSG-UNI

Cube Clamp STAZ

Cube Clamp STAZ with Hydraulic Divider

Cube Clamp STAZ with Three

Cube Clamp STAZ with Gripper Length of 6 m

Electric Cubing Clamp ATZ-E-4

ROBOGRIP P-4 Pneumatic Robot Grab

Hydraulic Cubing Clamp with Rotating Grippers – Rotating Range 180°

Hydraulic Cubing Clamp ATZ-H-4