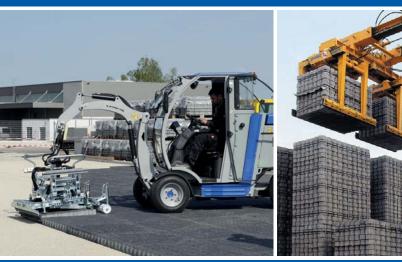

### **Paver Laying and Transportation**

VM-X-PAVERMAX premium Paver Installation Machine with HVZ-UNI-II

VM-X-PAVERMAX standard Paver Installation Machine with HVZ-UNI-II

Hydraulic Laying Clamp VZ-H-UNI

**HVZ** Herringbone 45 Degree

Paver Installation Machine VM-301-GREENLINE with HVZ-UNI-II

VM with POWERJET PJ-1650-H

Hydraulic Installation Clamp HVZ-UNI-II

VM with VACUUM-STONEMAGNET **SM Vacuum Attachments** 

VM with Vacuum Attachments SH-1000-MINI-H

VM with QUICKJET QJ-600-E Vacuum Attachments

#### 1 Paver Laying and Transportation

**HVZ-ECO Hydraulic Installation Clamp** 

Surface Saver SXR for Vibration Plates

HVZ-GENIUS-II Hydraulic Installation Clamp for universal use with excavators

Hydraulic Installation Clamp in combination with Mini-excavator

Hydraulic Installation Clamp HVZ-LIGHT

Adjustable Paver Transport Cart VTK-V

Pallet-Cart PW-III