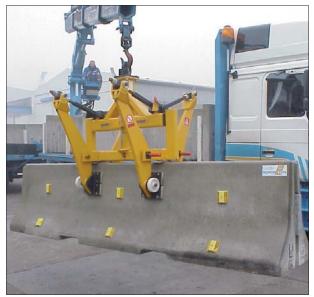

## 7 Handling of Concrete Barriers

Concrete Highway Divider Clamp BSZ-KH-6.0

Grab for Prefabricated Concrete Products FTZ-GBA-S