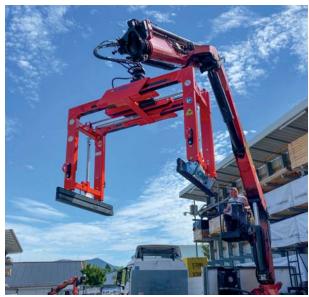

## 6 Laying of Landscaping Elements

Concrete Step Handles TSZ-UNI with HVA-FTZ/TSZ

Stone Pillar Grab SLS-8/20-G-VA

Column Handle PVZ-V

Grab for Prefabricated Concrete Products FTZ-UNI-15

TWISTGRIP TG Kerb and Strip Stone handle

Concrete Step Handles TSZ-MAXI

Concrete Step Handles TSZ-UNI-WB-SQ

EASYGRIP EXG-MAXI Border Stone Handle

Grab for Prefabricated Concrete Products FTZ-UNI-50

Grab for Prefab Products FTZ-MULTI-15-WB-G-120

Grab for Prefab Products FTZ-MULTI-15/SQ

Grab for Prefabricated Concrete Products FTZ-MAXI-25

Concrete Step Handles TSV

**EASYGRIP EXG Border Stone Handle** 

Grab for Prefab Products FTZ-MULTI-15-D-WB-G-42

SAFETY-INDICATOR FTZ-SI