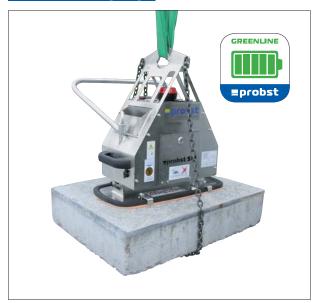

Paver Installation Machine VM-301-GREENLINE with HVZ-UNI-II

VM with POWERJET PJ-1650-H

Hydraulic Installation Clamp HVZ-UNI-II

VM with VACUUM-STONEMAGNET **SM Vacuum Attachments** 

VM with Vacuum Attachments SH-1000-MINI-H