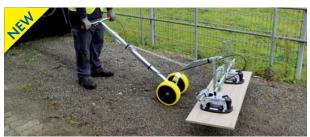

### 5 Vacuum Laying

FXAH-120-DUO-Set with FXAH-120

EASYLIFT FXAH-EL-CB with 2 x FXAH-120

VACUUM-HANDY VH-1/25

VACUUM-HANDY VH-1/25 with Two-man handle VH-2-HG

SPEEDY VS-140/200 Vacuum Hand Laying Device

#### **Vacuum Handheld Devices**

FLIEGUAN-ACCU-HANDY FXAH-120-GRABO-GREENLINE

VACUUM-POWER-HANDY VPH-GREENLINE

FXAH-120-SOLO-Set with FXAH-120

VPH-GREENLINE with VPH-RS

UNIMOBIL UM-VS-S/SE complete version

SPEEDY VS-140/200 Vacuum Hand Laying Device

SPEEDY POWER-RACK VS-PR

AIRLIFT ALX-120 Vacuum Hand Laying Device