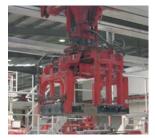

#### Components for Fully Automatic Plants

Vacuum Layer Gripper FSG-UNI

Cube Clamp STAZ

Cube Clamp STAZ with Hydraulic Divider

Cube Clamp STAZ with Three

Cube Clamp STAZ with Gripper Length of 6 m

Electric Cubing Clamp ATZ-E-4

ROBOGRIP P-4 Pneumatic Robot Grab

Hydraulic Cubing Clamp with Rotating Grippers – Rotating Range 180°

Hydraulic Cubing Clamp ATZ-H-4