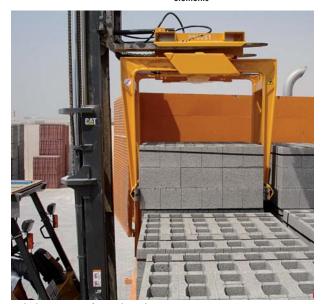

## 10 Pavers and Blocks

Double Grab with Telescopic Crane Boom STAZ-DZ-II

Single Grab with Telescopic Crane Boom STAZ+KA+VA

Four Way Grab STAZ-S-4

Single Grab with Fork Sleevers STAZ+ET

Selective Layer Clamp STAZ-SLC

STAZ with KA and sideshift

Fork Lift Grab STAZ for precast elements

Fork Sleeves ET-E-4 for single grabs

Pneumatic Cubing Clamp ATZ-P+Vertical Guide SRF