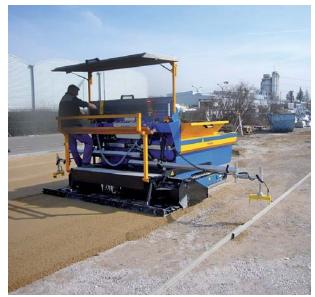

### **Paver Laying and Transportation**

VM-X-PAVERMAX premium Paver Installation Machine with HVZ-UNI-II

VM-X-PAVERMAX standard Paver Installation Machine with HVZ-UNI-II

Hydraulic Laying Clamp VZ-H-UNI

**HVZ** Herringbone 45 Degree

Paver Installation Machine VM-301-GREENLINE with HVZ-UNI-II

VM with POWERJET PJ-1650-H

Hydraulic Installation Clamp HVZ-UNI-II

VM with VACUUM-STONEMAGNET **SM Vacuum Attachments** 

VM with Vacuum Attachments SH-1000-MINI-H