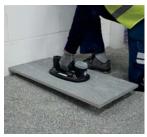

### 5 Vacuum Laying

FXAH-120-DUO-Set with FXAH-120

EASYLIFT FXAH-EL-CB with 2 x FXAH-120

VACUUM-HANDY VH-1/25

VACUUM-HANDY VH-1/25 with Two-man handle VH-2-HG

SPEEDY VS-140/200 Vacuum Hand Laying Device

#### **Vacuum Handheld Devices**

FLIEGUAN-ACCU-HANDY FXAH-120-GRABO-GREENLINE

VACUUM-POWER-HANDY VPH-GREENLINE

FXAH-120-SOLO-Set with FXAH-120

VPH-GREENLINE with VPH-RS

UNIMOBIL UM-VS-S/SE complete version

SPEEDY VS-140/200 Vacuum Hand Laying Device

SPEEDY POWER-RACK VS-PR

AIRLIFT ALX-120 Vacuum Hand Laying Device