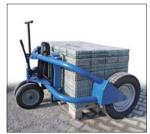

### **Paver Laying and Transportation**

VM-X-PAVERMAX premium Paver Installation Machine with HVZ-UNI-II

VM-X-PAVERMAX standard Paver Installation Machine with HVZ-UNI-II

Hydraulic Laying Clamp VZ-H-UNI

**HVZ** Herringbone 45 Degree

Paver Installation Machine VM-301-GREENLINE with HVZ-UNI-II

VM with POWERJET PJ-1650-H

Hydraulic Installation Clamp HVZ-UNI-II

VM with VACUUM-STONEMAGNET **SM Vacuum Attachments** 

VM with Vacuum Attachments SH-1000-MINI-H