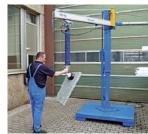

## 6 Laying of Landscaping Elements

Concrete Step Handles TSZ-UNI with HVA-FTZ/TSZ

Stone Pillar Grab SLS-8/20-G-VA

Column Handle PVZ-V

Grab for Prefabricated Concrete Products FTZ-UNI-15

TWISTGRIP TG Kerb and Strip Stone handle

Concrete Step Handles TSZ-MAXI

Concrete Step Handles TSZ-UNI-WB-SQ

EASYGRIP EXG-MAXI Border Stone Handle

Grab for Prefabricated Concrete Products FTZ-UNI-50

Grab for Prefab Products FTZ-MULTI-15-WB-G-120

Grab for Prefab Products FTZ-MULTI-15/SQ

Grab for Prefabricated Concrete Products FTZ-MAXI-25

Concrete Step Handles TSV

**EASYGRIP EXG Border Stone Handle** 

Grab for Prefab Products FTZ-MULTI-15-D-WB-G-42

SAFETY-INDICATOR FTZ-SI