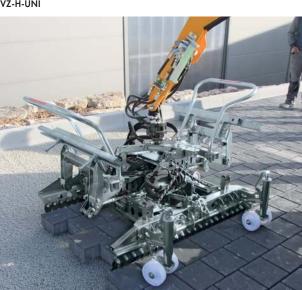

### **Paver Laying and Transportation**

VM-X-PAVERMAX premium Paver Installation Machine with HVZ-UNI-II

VM-X-PAVERMAX standard Paver Installation Machine with HVZ-UNI-II

Hydraulic Laying Clamp VZ-H-UNI

**HVZ** Herringbone 45 Degree