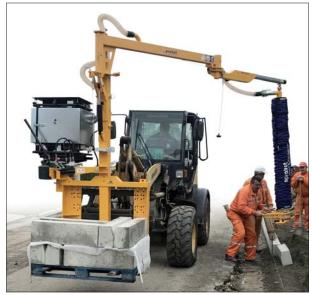

### **Paver Laying and Transportation**

VM-X-PAVERMAX premium Paver Installation Machine with HVZ-UNI-II

VM-X-PAVERMAX standard Paver Installation Machine with HVZ-UNI-II

Hydraulic Laying Clamp VZ-H-UNI

**HVZ** Herringbone 45 Degree