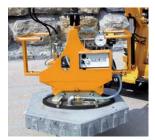

Paver Installation Machine VM-301-GREENLINE with HVZ-UNI-II

VM with POWERJET PJ-1650-H

Hydraulic Installation Clamp HVZ-UNI-II

VM with VACUUM-STONEMAGNET **SM Vacuum Attachments** 

VM with Vacuum Attachments SH-1000-MINI-H

#### **Vacuum Attachments**

QUICKJET QJ-600-E Vacuum Attachments

Vacuum Attachments SH-2500-GREENLINE

Vacuum Attachments SH-1000-MINI-H

SH-2500-UNI with Spreader Bar

Vacuum Attachments SH-3500-B