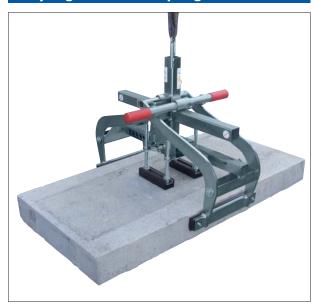

Slipform for Concrete Kerb Backfill GR-150

Hydraulic Laying Clamp VZ-H-UNI

Hydraulic Laying Clamp VZ-H-UNI