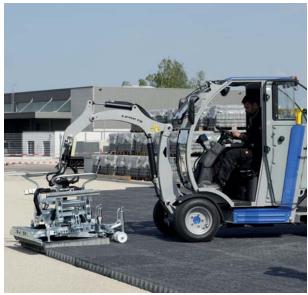

#### 1 Paver Laying and Transportation

**HVZ-ECO Hydraulic Installation Clamp** 

Surface Saver SXR for Vibration Plates

HVZ-GENIUS-II Hydraulic Installation Clamp for universal use with excavators

Hydraulic Installation Clamp in combination with Mini-excavator

Hydraulic Installation Clamp HVZ-LIGHT

Adjustable Paver Transport Cart VTK-V

Pallet-Cart PW-III