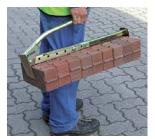

#### Joint Filling and Surface Cleaning

EASYFILL EF-H Paver Jointing Device

**EASYCLEAN EC-60 Paver Cleaning Device** 

Sweeping Broom EB