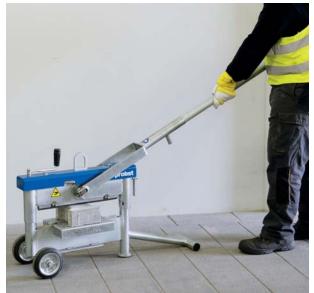

## Professional Tools

STONE SPLITTER STS-43-EASY

Radial Cut Adapter RSA

SAFEFLEX SF

Paver Extractor SZ

Rubber Hammer-Alignment Bar GH-RE-TWIN

STONE SPLITTER STS-43-EH-23 Electro-hydraulic block splitter

Paver Lifter SAH