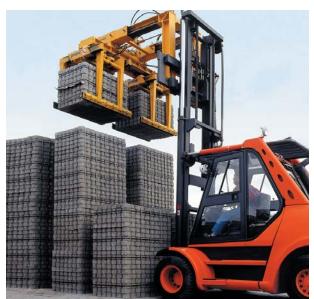

## 10 Pavers and Blocks

Double Grab with Telescopic Crane Boom STAZ-DZ-II

Single Grab with Telescopic Crane Boom STAZ+KA+VA

Four Way Grab STAZ-S-4

Single Grab with Fork Sleevers STAZ+ET

Selective Layer Clamp STAZ-SLC

STAZ with KA and sideshift

Fork Lift Grab STAZ for precast elements

Fork Sleeves ET-E-4 for single grabs

Pneumatic Cubing Clamp ATZ-P+Vertical Guide SRF