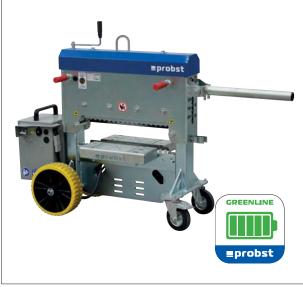

Paver Installation Machine VM-301-GREENLINE with HVZ-UNI-II

VM with POWERJET PJ-1650-H

Hydraulic Installation Clamp HVZ-UNI-II

VM with VACUUM-STONEMAGNET **SM Vacuum Attachments** 

VM with Vacuum Attachments SH-1000-MINI-H