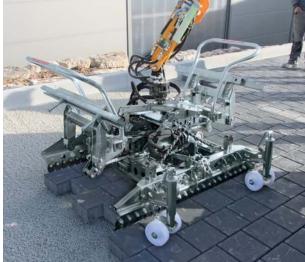

### **Paver Laying and Transportation**

VM-X-PAVERMAX premium Paver Installation Machine with HVZ-UNI-II

VM-X-PAVERMAX standard Paver Installation Machine with HVZ-UNI-II

Hydraulic Laying Clamp VZ-H-UNI

**HVZ** Herringbone 45 Degree