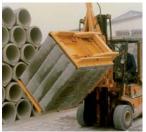

## 7 Handling of Concrete Barriers

Concrete Highway Divider Clamp BSZ-KH-6.0

Grab for Prefabricated Concrete Products FTZ-GBA-S