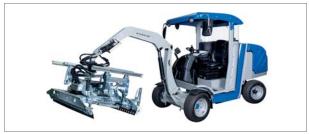

### **Paver Laying and Transportation**

VM-X-PAVERMAX premium Paver Installation Machine with HVZ-UNI-II

VM-X-PAVERMAX standard Paver Installation Machine with HVZ-UNI-II

Hydraulic Laying Clamp VZ-H-UNI

**HVZ** Herringbone 45 Degree