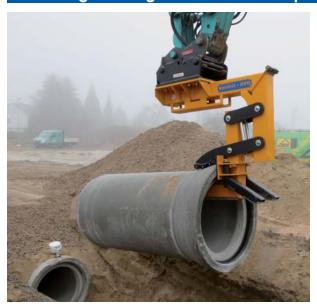

### 8 Civil Engineering: Manhole and Pipe Laying

Concrete Pipe Lifter RVD-4,5-ECO

Round Grab RG-8/40

Round Grab RG-100/150-SAFELOCK

Round Grab RG-20/85-SAFELOCK

Manhole and Cone Installation Clamp SVZ-ECO

Manhole and Cone Clain Clamp SRG-3