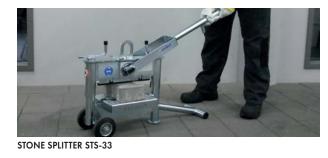

## Professional Tools

STONE SPLITTER STS-43-EASY

Radial Cut Adapter RSA

SAFEFLEX SF

Paver Extractor SZ

Rubber Hammer-Alignment Bar GH-RE-TWIN

STONE SPLITTER STS-43-EH-23 Electro-hydraulic block splitter

Paver Lifter SAH