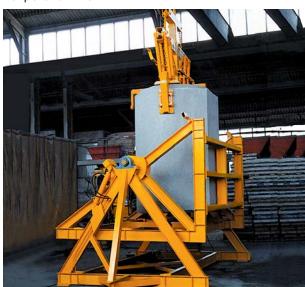

### 8 Civil Engineering: Manhole and Pipe Laying

Concrete Pipe Lifter RVD-4,5-ECO

Round Grab RG-8/40

Round Grab RG-100/150-SAFELOCK

Round Grab RG-20/85-SAFELOCK

Manhole and Cone Installation Clamp SVZ-ECO

Manhole and Cone Clain Clamp SRG-3

#### Pipes and Manholes

Manhole Ring- and Cone Clamp RKZ-H

Cone Insert Clamp KIG

**Turning Device for Concrete Pipes** 

Turning Device for Concrete Basers WG-S

Setting-up Device AG-S

Rotating Clamp for Concrete Pipes WG-R