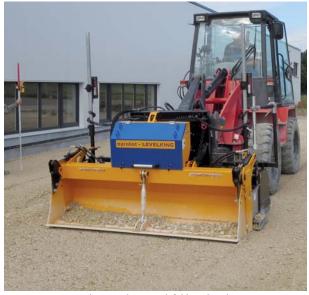

### 3 Screeding

POWERPLAN PP Screeding Machine

EASYPLAN EP-UNI Handscreeding System

Screeding Rails AZL

TELEPLAN TP Handscreeding System

MINIPLAN MP-70 Sliding Finisher with HV

LEVELFIX LF-75/125 Manual Screeding System

Telescopic Screeding Bucket TAK

Telescopic Screeding System TAS-UNI

FIXPLAN FP Handscreeding System

Screeding Rail Kit AZL-EP

LEVELKING LK Screeding attachment with folding shovel KS

LEVELFIX LF-125/215 Manual Screeding System

LEVELHANDY LH