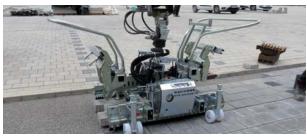

### **Paver Laying and Transportation**

VM-X-PAVERMAX premium Paver Installation Machine with HVZ-UNI-II

VM-X-PAVERMAX standard Paver Installation Machine with HVZ-UNI-II

Hydraulic Laying Clamp VZ-H-UNI

**HVZ** Herringbone 45 Degree

Paver Installation Machine VM-301-GREENLINE with HVZ-UNI-II

VM with POWERJET PJ-1650-H

Hydraulic Installation Clamp HVZ-UNI-II

VM with VACUUM-STONEMAGNET **SM Vacuum Attachments** 

VM with Vacuum Attachments SH-1000-MINI-H