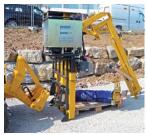

#### Components for Fully Automatic Plants

Vacuum Layer Gripper FSG-UNI

Cube Clamp STAZ

Cube Clamp STAZ with Hydraulic Divider

Cube Clamp STAZ with Three

Cube Clamp STAZ with Gripper Length of 6 m

Electric Cubing Clamp ATZ-E-4

ROBOGRIP P-4 Pneumatic Robot Grab

Hydraulic Cubing Clamp with Rotating Grippers – Rotating Range 180°

Hydraulic Cubing Clamp ATZ-H-4