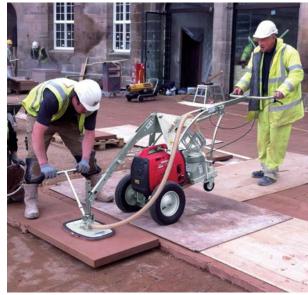

### 3 Screeding

POWERPLAN PP Screeding Machine

EASYPLAN EP-UNI Handscreeding System

Screeding Rails AZL

TELEPLAN TP Handscreeding System

MINIPLAN MP-70 Sliding Finisher with HV

LEVELFIX LF-75/125 Manual Screeding System

Telescopic Screeding Bucket TAK

Telescopic Screeding System TAS-UNI

FIXPLAN FP Handscreeding System

Screeding Rail Kit AZL-EP

LEVELKING LK Screeding attachment with folding shovel KS

LEVELFIX LF-125/215 Manual Screeding System